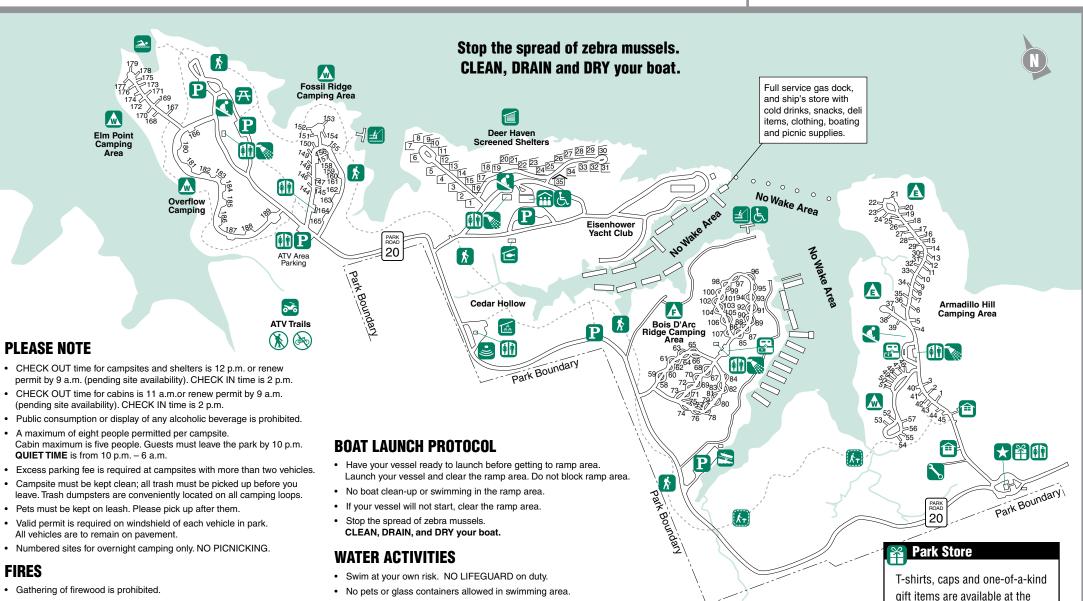

For additional trail information, ask for more detailed, activity-specific maps.

**#TexasStateParks #BetterOutside** 

This publication can be found at tpwd.texas.gov/spdest/parkinfo/maps/park maps/

Headquarters

Park Store

Restrooms

Showers

Mater Only Sites

Water and Electric Sites

Full Hookup Sites

Dump Station

Screened Shelter

Amphitheater

Group Building

Hike and Bike Trail

Interpretive Trail

Picnic Area

Group Picnic Pavilion

Designated Swimming Area

Parking

Wheelchair Accessible

Boat Ramp

Fishing Pier

Fish Cleaning

Playground

Residence

Maintenance

50 Park Road 20 Denison, TX 75020-4878 (903) 465-1956

and no fishing in swimming area.

· No vessels (boats, kayaks, canoes, paddle boards, etc.)

headquarters building.

· Campfires are permitted only in fire rings provided at each site.

No ground fires are permitted. Please, use extreme caution with

any burning materials during the high fire danger summer brings.