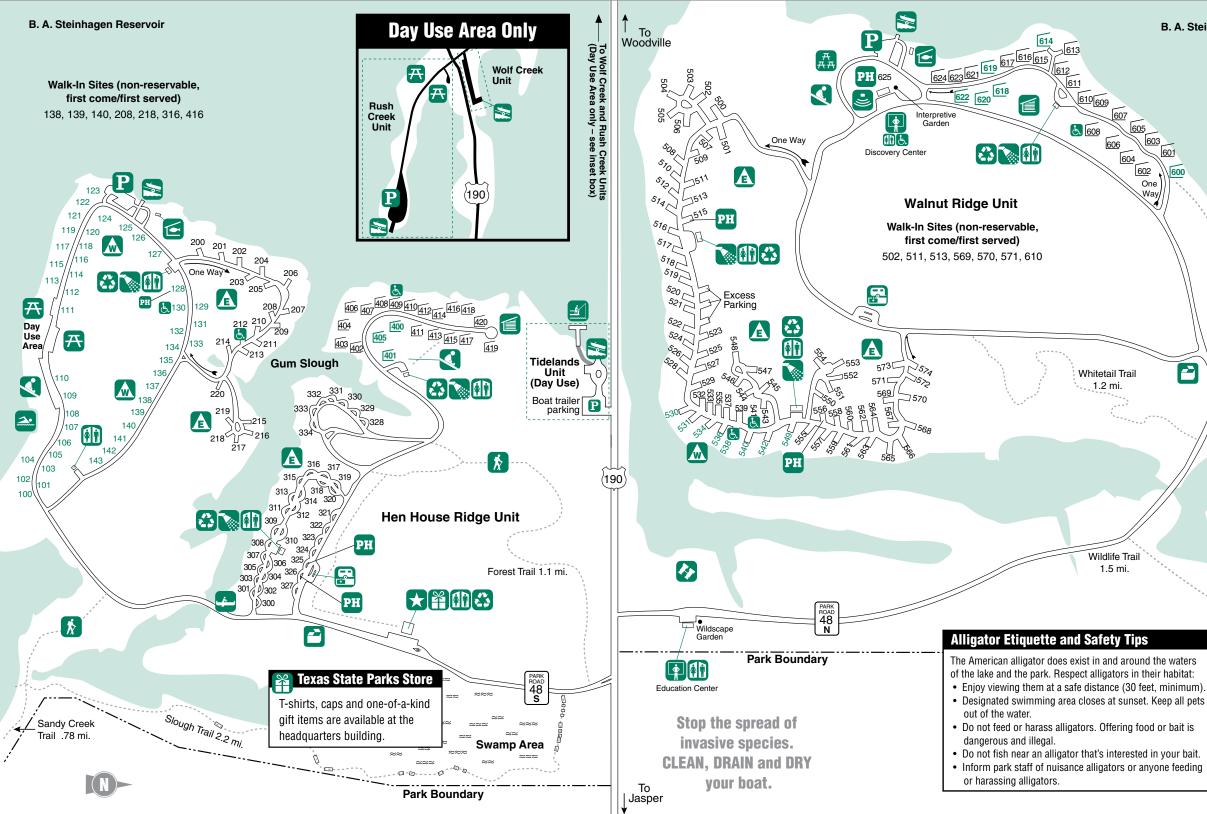

PARK RESERVATIONS

TexasStateParks.org/SocialMedia

**#TexasStateParks #BetterOutside** 

LEGEND B. A. Steinhagen Reservoir Headquarters State Parks Store Restrooms - 605 603 601 Showers . K One Way Island Trail .8 mi. Ŕ Hiking Trail A **A**Picnic Area ß Walnut Slough Day Use Area Parking Boat Ramp Fishing Pier Playground Angelina/Neches/Dam B Wildlife Management Area Dumpster **PH** Park Host

Water Only Sites Water and Electric Sites Dump Station Screened Shelter **1** Shelter with Amenities Amphitheater Education/Discovery Center Group Picnic Area Designated Swimming Area 💶 Canoe/Kayak Launch Fish Cleaning Wildlife Viewing Area Recycle Cans Accessible Features