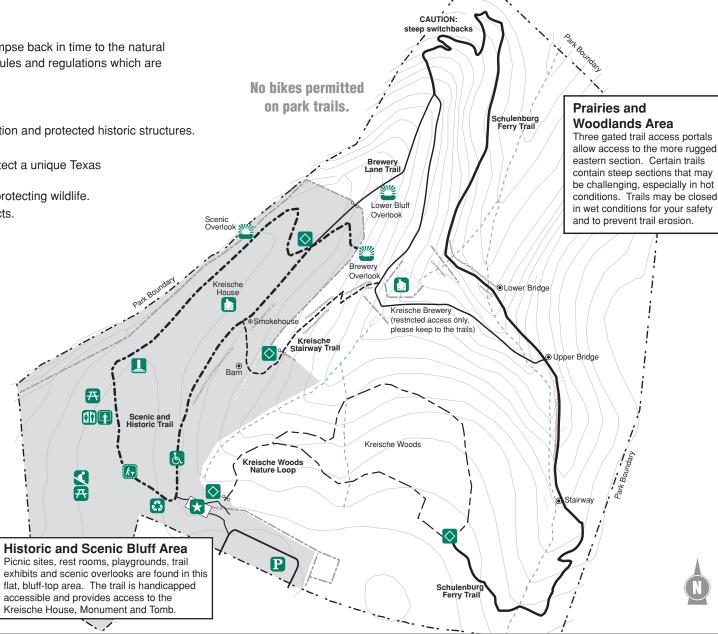

## **Monument Hill and Kreische Brewery**

State Historic Sites Trail System

**#TxStateParks** #BetterOutside

@texasparkswildlife

We invite you to enjoy our trail system which allows you to glimpse back in time to the natural settings of early Texas. Please become familiar with our trail rules and regulations which are enforced for your and others safety.

## **PLEASE NOTE**

- · Stay on designated trails to protect yourself, wildlife, vegetation and protected historic structures.
- · No bikes are permitted on trails.
- By obeying safety fences at the brewery ruins, you help protect a unique Texas structure for future generations.
- Keep pets on leashes to keep them and others safe, while protecting wildlife.
- Federal and state laws protect all plants, animals and artifacts. Please leave everything as you found it.
- · Recycle appropriate litter and pack out what you pack in.
- · Respect and admire all protected historic stone work and avoid further damage by keeping to marked trails.

| Trail                      | Trail<br>Length | Approx.<br>Walking<br>Time |
|----------------------------|-----------------|----------------------------|
| Brewery Lane Trail         | 0.29 miles      | 10 min.                    |
| Kreische Stairway Trail    | 0.11 miles      | 5 min.                     |
| Kreische Woods Nature Loop | 0.33 miles      | 15 min.                    |
| Scenic and Historic Trail  | 0.48 miles      | 20 min.                    |
| Schulenburg Ferry Trail    | 0.49 miles      | 20 min.                    |

## LEGEND

- Headquarters
- Interpretive Shelter
- Parking
- Picnic Area
- Playground
- Restrooms
- Recycling
- Handicapped Accessible
- Interpretive Trail
- Tomb and Monument
- Historic Structure
- Scenic Overlook
- Trail Kiosk
- Point of Interest
- Gate
- <sup>□□□□</sup> Historic Stonework
- Safety Fence
- ---- Creek