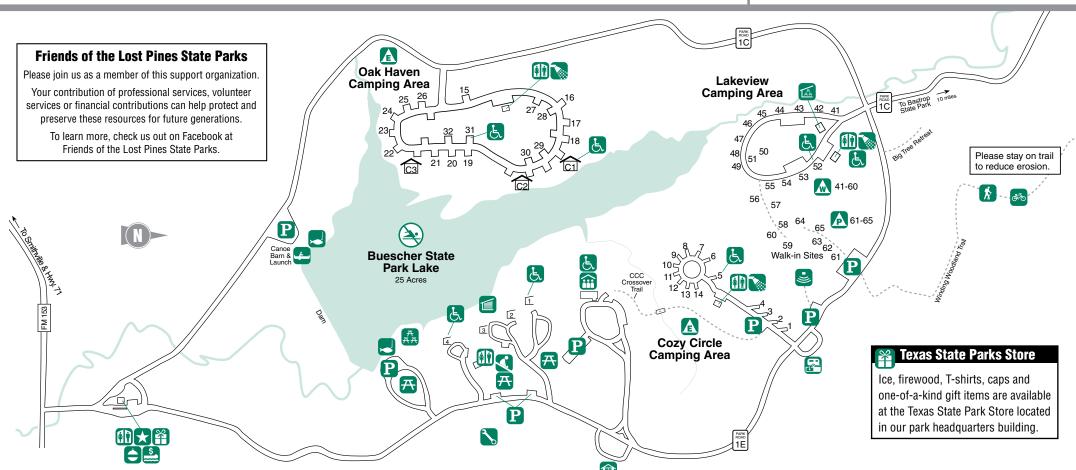

## **LEGEND**

Headquarters

State Park Store

Watercraft Rental

Tackle Loaner Site

**Ai** Restrooms

Showers

A Primitive Sites

Water Only Sites

Water and Electric Sites

**a** Cabin

Screened Shelters

**Dump Station** 

Hiking Trail

**Biking Trail** 

A Picnic Area

Group Picnic Area

Group Picnic Pavilion

Group Recreation Hall

Parking

P

Fishing

Canoe Launch

**Q** Playground

Ampitheater

Wheelchair Accessible

**a** Residence

Maintenance

P.O. Box 75 100 Park Road 1E Smithville, TX 78957 (512) 237-2241