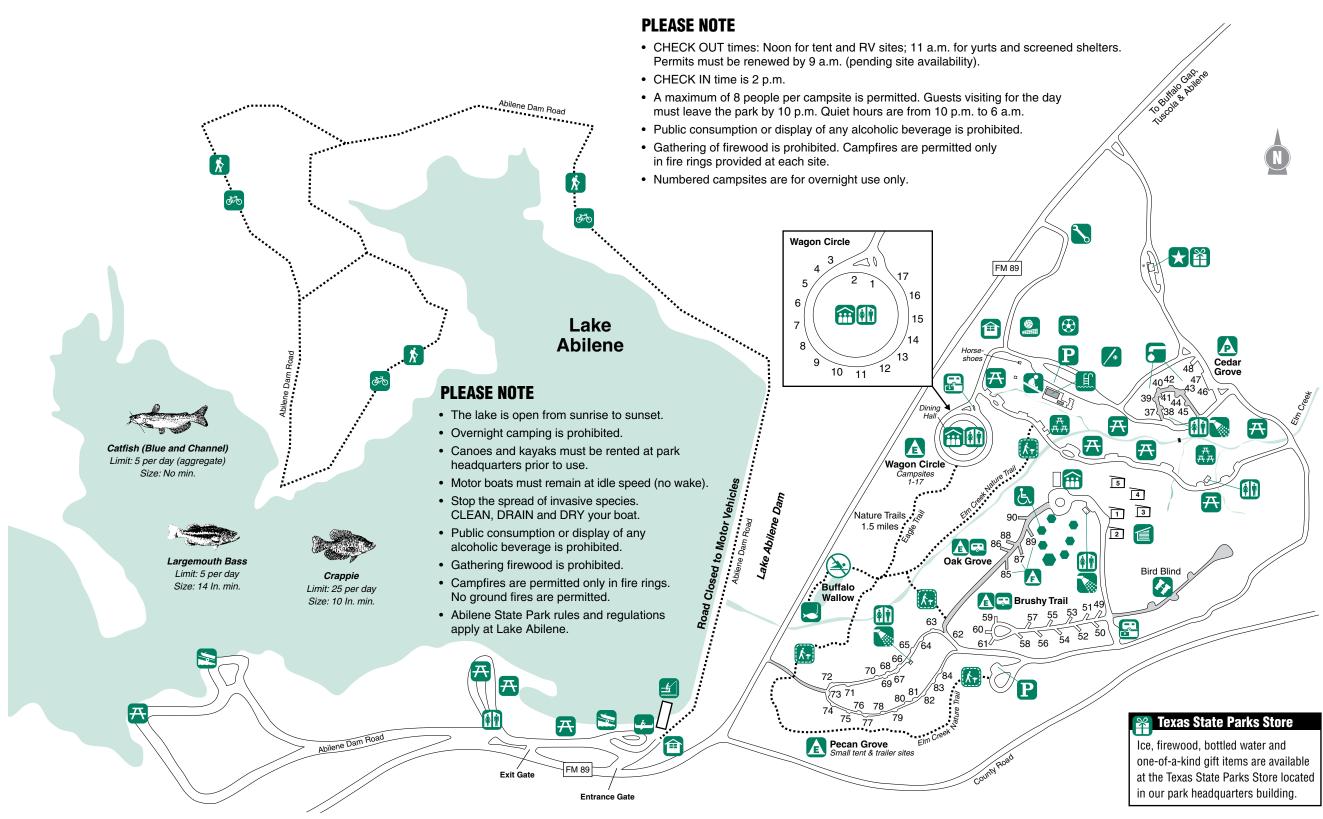

## LEGEND

| $\star$      | Headquarters             |
|--------------|--------------------------|
| ¥            | State Parks Store        |
|              | Restrooms                |
|              | Showers                  |
| A            | Primitive Campites       |
| A            | Water and Electric Sites |
| A            | Full Hookup Sites        |
| R            | RV/Trailer Only Sites    |
| F            | Dump Station             |
|              | Drinkable Water          |
|              | Playground               |
| ٨Ŧ           | Interpretive Trail       |
| Ŕ            | Hiking Trail             |
| ক্র          | Biking Trail             |
| Ĩ.           | Swimming Pool            |
|              | Picnic Area              |
|              | Group Picnicking         |
| Ρ            | Parking                  |
| 1            | Screened Shelters        |
|              | Yurt                     |
| <b>iii</b>   | Group Hall               |
|              | Fishing                  |
| ±            | Fishing Pier             |
|              | Boat Ramp                |
| <u>ب</u>     | Canoe/Kayak Launch       |
| <b>S</b>     | Volleyball Court         |
| $\bigotimes$ | Soccer Field             |
|              | Baseball Field           |
| _            | Birdwatching             |
| F            | Handicapped Accessible   |
|              | Residence                |
| $\sim$       | Maintenance              |