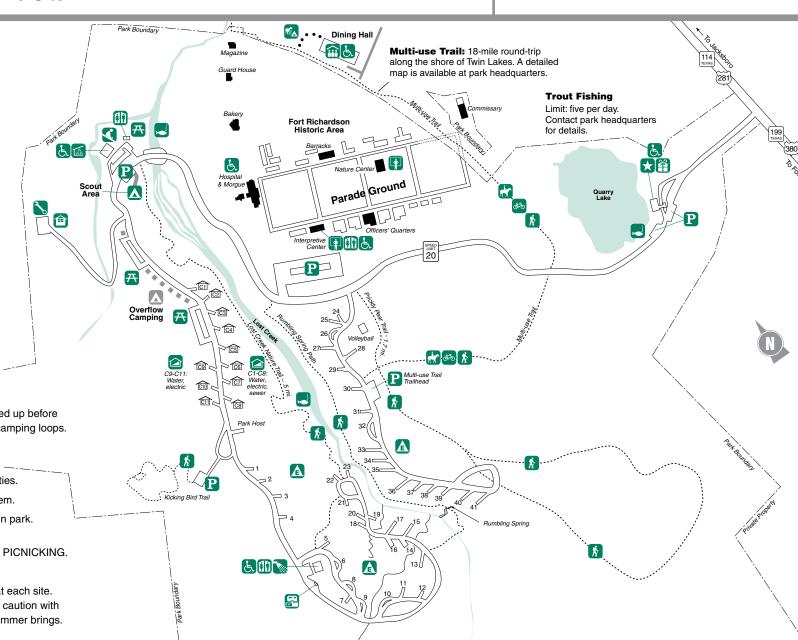

## **PLEASE NOTE**

- Check out time for campsites is noon. or renew permit by 9 a.m. (pending availability).
- · Check out time for limited use cabins is 11 a.m. or renew permit by 9 a.m. (pending availability).
- Public consumption or display of any alcoholic beverage is prohibited.
- A maximum of eight people permitted per campsite. Guests must leave the park by 10 p.m. Quiet time is from 10 p.m. – 6 a.m.
- An excess parking fee is required at campsites with more than three vehicles.
- Campsite must be kept clean; all trash must be picked up before leaving. Dumpsters are conveniently located on all camping loops.
- GRAY WATER AND BLACK WATER MUST BE DISCHARGED ONLY AT DUMP STATIONS.
- · Only one unit per site is permitted to hook up to utilities.
- Pets must be kept on leash. Please pick up after them.
- Valid permit required on windshield of each vehicle in park. All vehicles must remain on pavement.
- Numbered sites are for overnight camping only. NO PICNICKING.
- · Gathering of firewood is prohibited.
- Campfires are permitted only in fire rings provided at each site. No ground fires are permitted. Please, use extreme caution with any burning materials during the high-fire danger summer brings.

## **LEGEND**

- Headquarters
- State Parks Store
- Restrooms
- Showers
- P Parking
- Interpretive Center
- Dining Hall
- Wheelchair Accessible
- Tent Sites
- Water and Electric Sites
- **Equestrian Sites**
- **Dump Station**
- **Limited Cabins**
- Bank Fishing
- Hiking Trail
- Biking Trail
- Equestrian Trail
- Picnic Area
- Group Picnic
- Playground
- Maintenance
- Residence