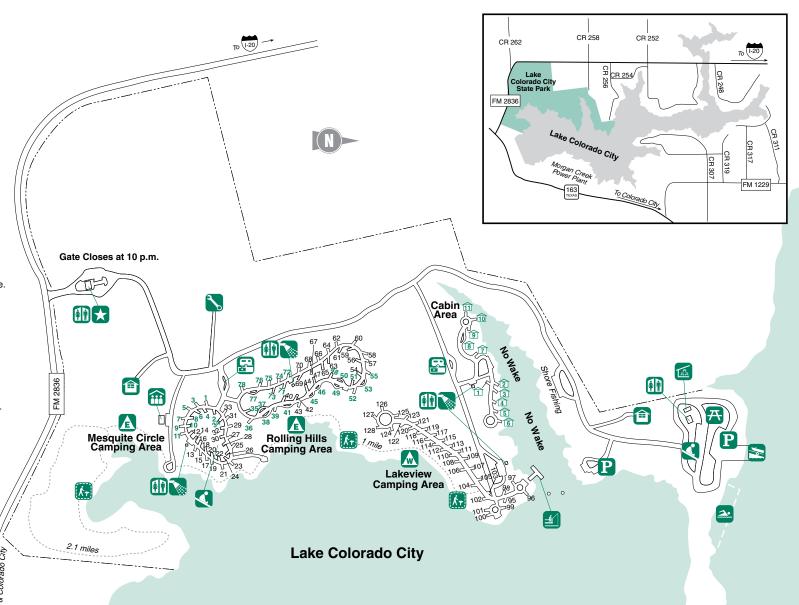

## PLEASE NOTE

- · All vehicles must be parked in designated areas only.
- CHECK OUT time is 12 p.m. or renew permit by 9 a.m. (pending site availability).
- Public consumption or display of any alcoholic beverage is prohibited.
- A maximum of eight people permitted per campsite.
   Guests must leave the park by 10 p.m. Quiet time from 10 p.m. – 6 a.m.
- GRAY WATER AND BLACK WATER MUST BE DISCHARGED ONLY AT DUMP STATIONS.
- · Only one unit per site is permitted to hook up to utilities.
- Pets must be kept on leash. Please pick up after them.
- Gathering of firewood is prohibited.
- · Campfires are permitted only in fire rings provided at each site.

## **WATER ACTIVITIES**

- · Swim at your own risk. NO LIFEGUARD on duty.
- No pets or glass containers are allowed in swimming area.
- · Children must be supervised by an adult who can swim.

## **BOAT LAUNCH PROTOCOL**

- Have your vessel ready to launch before getting to ramp area.
   Launch your vessel and clear the ramp area. Do not block ramp area. No boat clean-up or swimming are allowed in the ramp area.
- · If your vessel will not start, clear the ramp area.
- Personal watercraft are not allowed in the swimming area and must observe the No Wake rules, particularly in the boat-launch area. Personal watercraft are not allowed to tie up in boat-launch area.
- Stop the spread of invasive species.
   CLEAN, DRAIN and DRY your boat.

Water Only Sites

Dump Station

Cabins

Recreation Hall

Interpretive Trail

Picnic Area

Group Picnic Pavilion

Designated
Swimming Area

Parking

Boat Ramp

Fishing Pier

Playground

Residence

Maintenance

78 Sites with 50 AMP Hookups

4582 F.M. 2836 Colorado City, TX 79512 (325) 728-3931