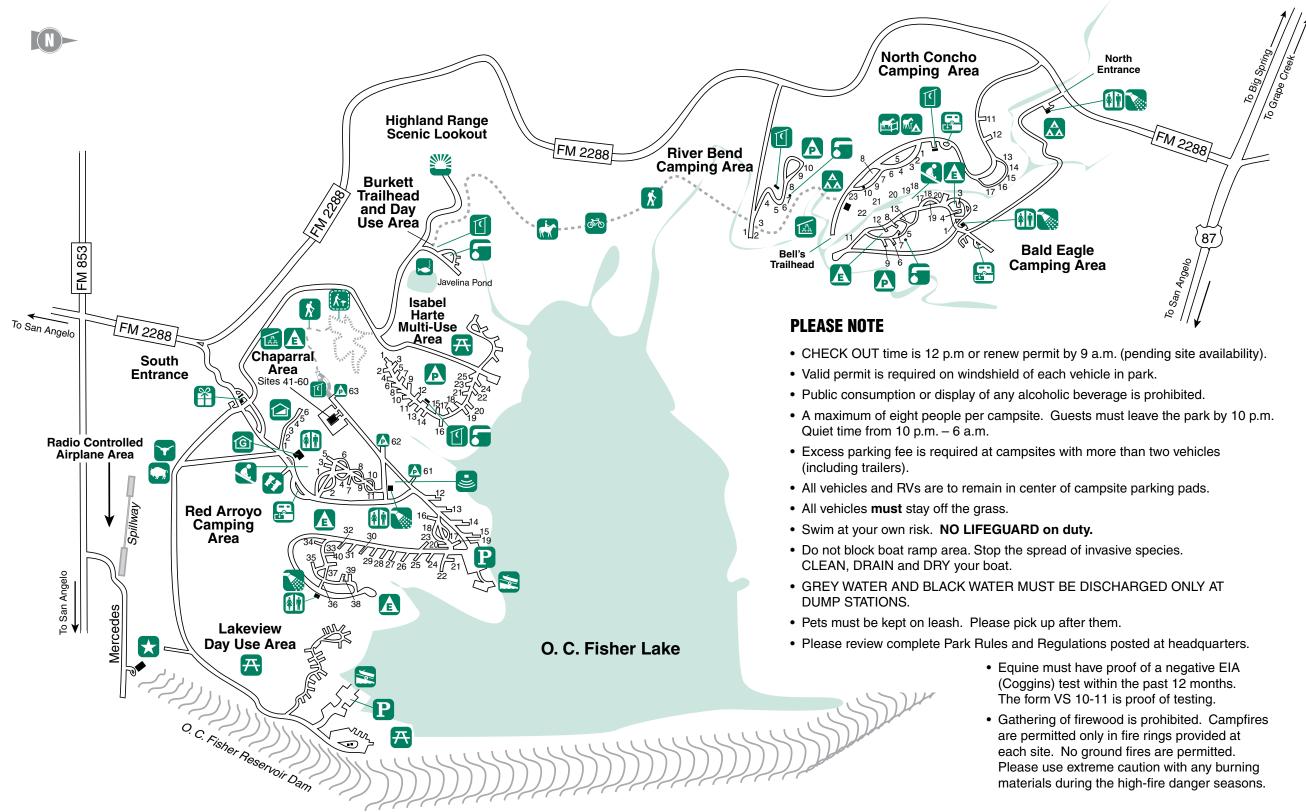

San Angelo State Park–Texas Parks and Wildlife

@sanangelosp

& @SanAngeloSP

**#TexasStateParks** 

#BetterOutside

LEGEND

 $\mathbf{x}$ Headquarters 鬥 Park Store **A** Restrooms Showers 1 Vault Toilet F **Dump Station** A **Primitive Sites** A Water and Electric Sites . Mî∧ **Equestrian Sites E Portable Pens** R. Horse Trails Ŕ **Hiking Trails** ক্ৰইত **Biking Trails** Ŕτ Nature Trail A Picnic Area 3 Amphitheater LAA AA Group Picnic Pavilion Group Camp ß Group Bunkhouse Limited Service Cabins Playground Fishing 6 Water Ρ Parking Boat Ramp Scenic Overlook Wildlife Viewing Area  $\mathbf{\tilde{\mathbf{Y}}}$ Longhorn Viewing Area **Bison Viewing Area** 

362 South FM 2288 San Angelo, TX 76901-2630 (325) 949-4757

ΤΟΥΟΤΑ

 $( \Phi )$ 