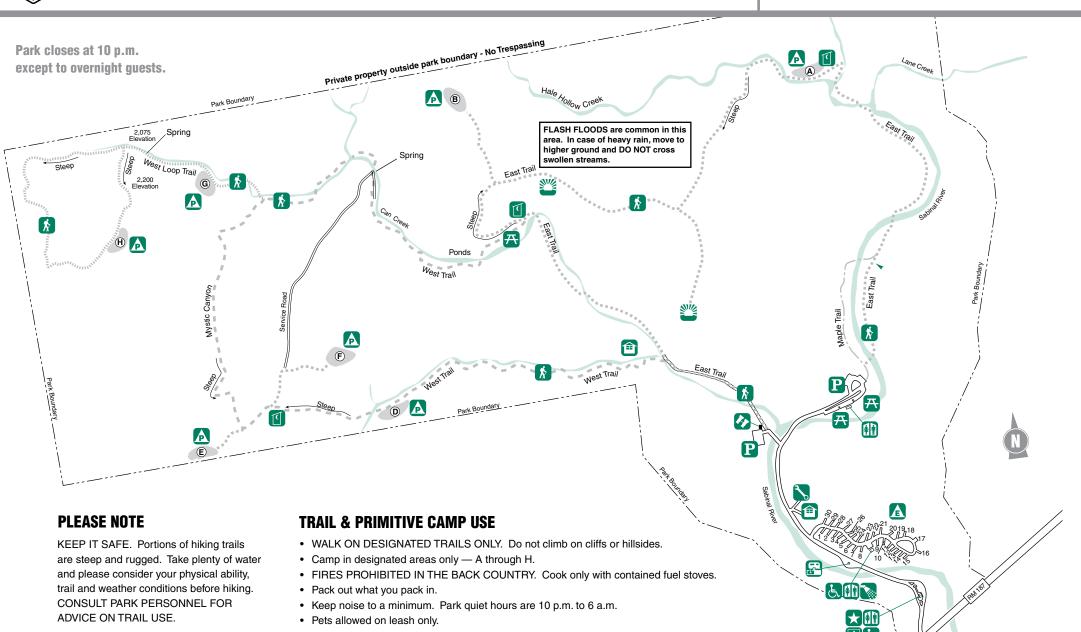

## **LEGEND**

- Headquarters
- Restrooms
- Showers
- Composting Toilet
- Primitive Camping Sites
- Water and Electric Sites
- **Dump Station**
- Hiking Trail
- Picnic Area
- **Parking**
- Scenic Overlook
- Interpretive Center
- Bird Viewing Blind
- Wheelchair Accessible
- Residence
- Maintenance

## **Hiking Trails (Round-trip)**

- Maple Trail .8 mi.
- ----- East Trail 4.6 mi.
- West Trail 4.9 mi.
- West Loop Trail 2.5 mi.

37221 F.M. 187 Vanderpool, TX 78885 (830) 966-3413

TPWD receives funds from DHS and USFWS. TPWD prohibits discrimination based on race, color, religion, national origin (including limited English proficiency), disability, age, and gender, pursuant to state and federal law. If you believe you have been