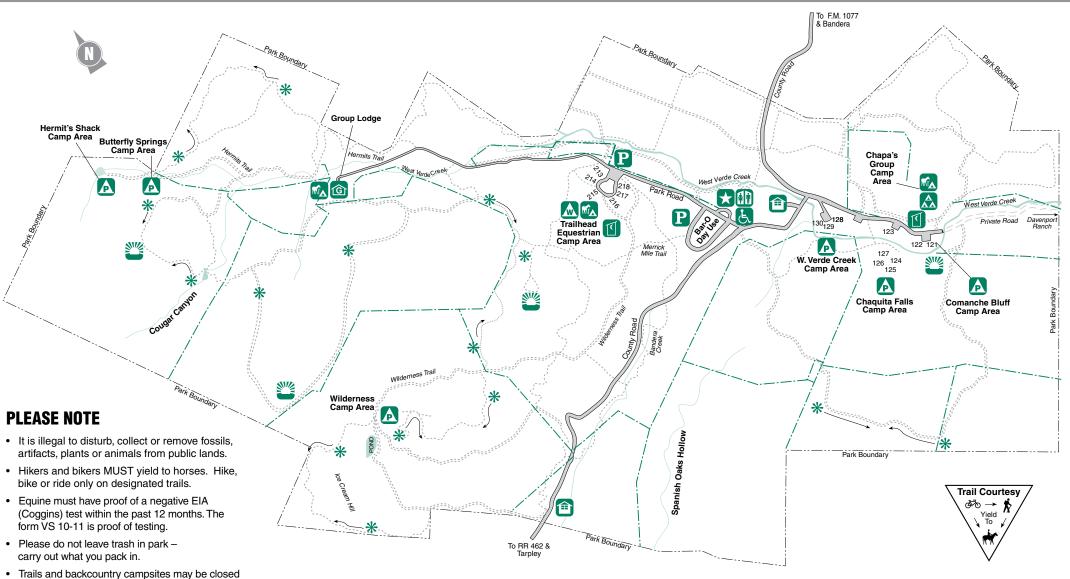

Ask for a TRAIL MAP for detailed trail information. Trail locations here are for reference only.

/hillcountrystatenaturalarea

**#TexasStateParks #BetterOutside** 

As a State Natural Area, the primary focus of this site is the preservation of the natural environment. Please help

## **LEGEND**

- Headquarters
- Restroom
- Toilet
- **Primitive Campsites**
- Water Only Sites
- **Equestrian Camp**
- **Group Camp**
- Group Lodge
- Day Use Parking
- Wheelchair Accessible
- Scenic Overlook
- Residence
- Denotes trails that are steep and/or rugged. Caution is advised.
- **Double Track** (Hike, Bike, Horse Trails)
- Single Track
- Fence Line