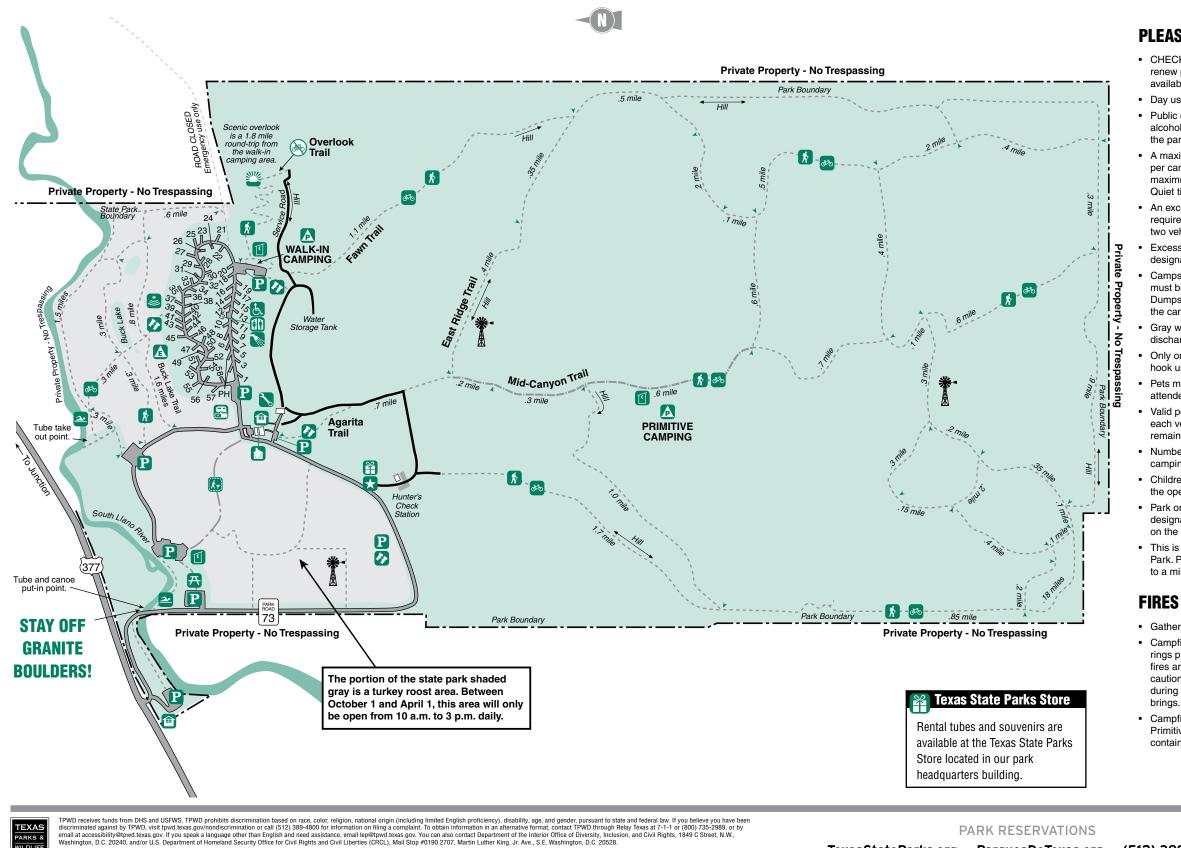

## **PLEASE NOTE**

- · CHECK OUT time is at noon or renew permit by 9 a.m. (pending site availability).
- Day use permits expire at 10 p.m.
- Public consumption or display of alcoholic beverages is prohibited in the park.
- · A maximum of EIGHT people permitted per campsite (except PRIMITIVE maximum of FOUR people). Quiet time is from 10 p.m. - 6 a.m.
- An excess vehicle parking fee is required at campsites with more than two vehicles (this includes trailers).
- Excess vehicles must be parked in designated overflow parking lots.
- Campsite must be kept clean; all trash must be picked up before leaving. Dumpsters are conveniently located on the camping loop.
- Gray water and black water must be discharged at dump station.
- Only one unit per site is permitted to hook up to utilities.
- Pets must be kept on leash and attended. Please pick up after them.
- · Valid permit required on windshield of each vehicle in park. All vehicles must remain on pavement.
- · Numbered sites are for overnight camping only. NO PICNICKING.
- Children under age 18 cannot ride in the open bed of a pickup truck.
- Park only on paved surface in designated areas. Park end to end on the paved surface in campsites.
- This is an International Dark Skies Park. Please keep outdoor lighting to a minimum after 10 p.m.

- · Gathering of firewood is prohibited.
- Campfires are permitted only in fire rings provided at each site. No ground fires are permitted. Please, use extreme caution with any burning materials during the high-fire danger summer brings.
- · Campfires are strictly prohibited in the Primitive Camping area. Use of containerized cooking fuel only.

## LEGEND

- Headquarters
- State Parks Store
- **A** Restrooms
- Showers
- T Chemical Toilet
- Parking
- Primitive Campsites
- A Water and Electric Sites
- Bump Station
- Amphitheater
- Wildlife Viewing
- Interpretive Trail
- 👔 Hiking Trail
- **Biking Trail** ক্র্র
- APicnic Area
- <u>.</u> Swimming
- Wheelchair Accesible E
- Scenic Overlook
- 13 Buck House
- Maintenance
- 畲 Residence
- Windmill