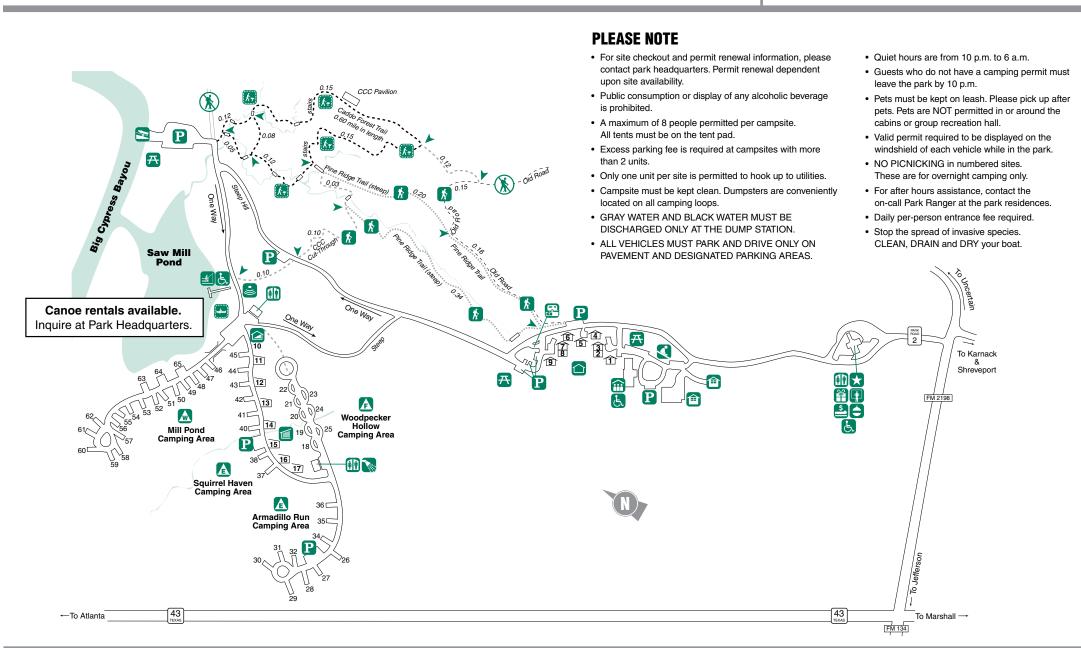

## **LEGEND**

Headquarters

State Parks Store

Canoe Rental

Tackle Loaner Site

Interpretive Center

Restrooms

Showers

Water Only Tent Sites

Water and Electric Sites

Group Recreation Hall

Full Hookup Sites

Cabins

Limited Use Cabin

Screened Shelters

Interpretive Trail

Hiking Trail

7 Picnic Area

Parking

Wheelchair Accessible

Boat Ramp

Paddling Trail

Playground

**Dump Station** 

Fishing Pier

Amphitheater

Residence

245 Park Road 2 Karnack, TX 75661 (903) 679-3351