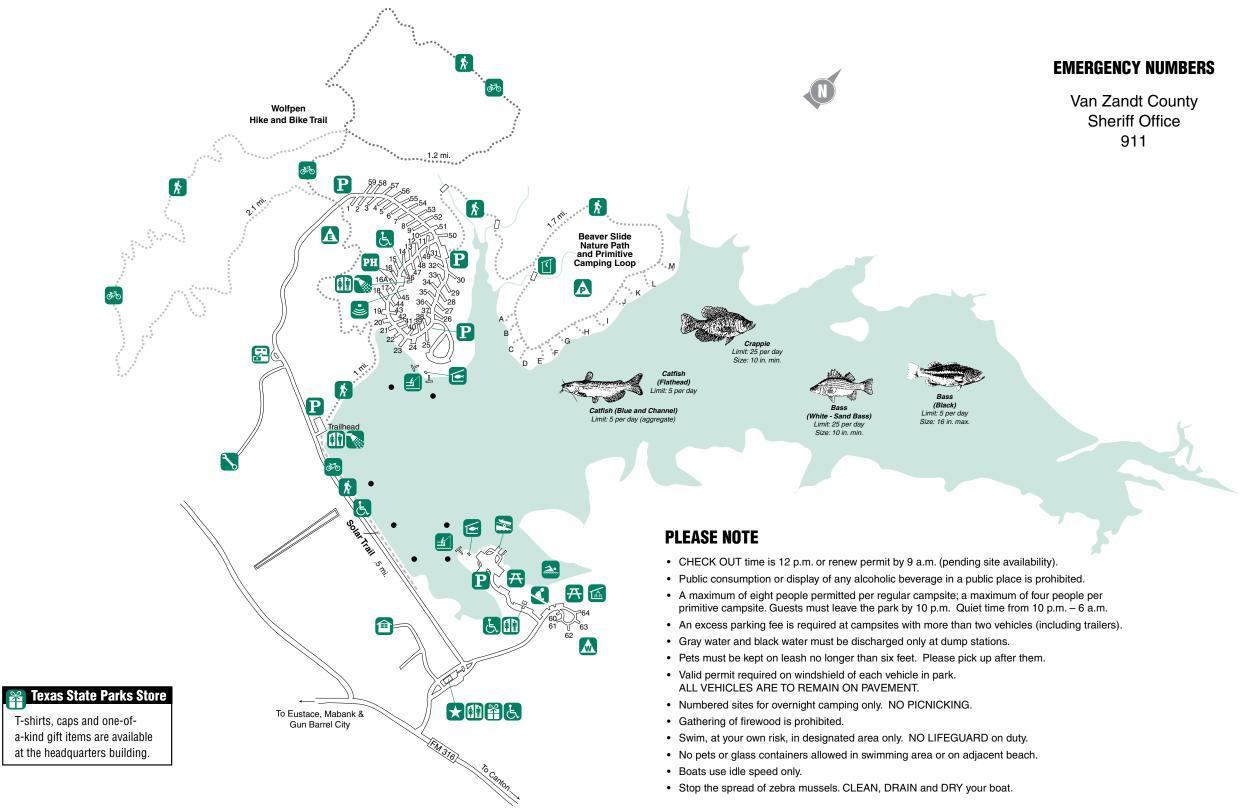

## LEGEND

| $\star$      | Headquarters                  |
|--------------|-------------------------------|
| Ħ            | State Parks Store             |
|              | Restrooms                     |
|              | Showers                       |
|              | Chemical Toilet               |
| A            | Primitive Tent Sites          |
|              | Water Only Sites              |
| A            | Water and Electric Sites      |
| F            | Dump Station                  |
| F            | Wheelchair Accessible         |
| Ŕ            | Hiking Trail                  |
| ক্রু         | Biking Trail                  |
| A            | Picnic Area                   |
| TAA<br>AAA   | Group Pavillion               |
| <b>.</b>     | Amphitheater                  |
| <u>a.</u>    | Designated<br>Swimming Area   |
| Ρ            | Parking                       |
|              | Boat Ramp                     |
| ±            | Fishing Pier                  |
|              | Fish Cleaning                 |
|              | Playground                    |
| PH           | Park Host                     |
| Ê            | Residence                     |
| $\mathbf{r}$ | Maintenance                   |
| •            | Brush Piles<br>(fish habitat) |
|              |                               |

14225 F.M. 316 Eustace, TX 75124 (903) 425-2332