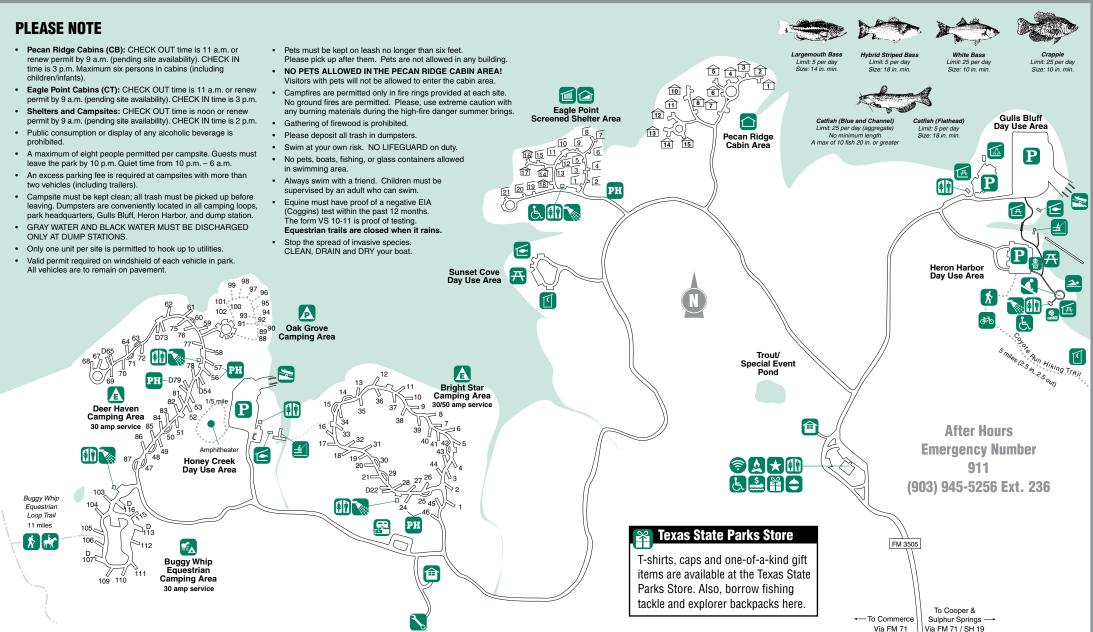

**Detailed trail maps** available at Headquarters

TexasStateParks.org/App

TexasStateParks.org/SocialMedia

**#TexasStateParks #BetterOutside** 

A

Headquarters

署 State Parks Store

Loaner Tackle Available

Restrooms

Showers

**Chemical Toilet** 

Primitive Sites

Water and Electric Sites

**Equestrian Sites** 

**Dump Station** 

Screened Shelters

Cabins (with bathroom)

Cabins (without bathroom)

Hiking Trail

Biking Trail

\* Horse Trail

Ŧ Picnic Area

Picnic Shelter

Group Picnic Pavilion

Designated Swimming Area

P Parking

Wheelchair Accessible

Watercraft Rental

Firewood

**Boat Ramp** 

Fishing Pier

Fish Cleaning

Playground

Basketball Court

Volleyball Court

Wi-Fi at HQ Only

PH Park Host

쉩 Residence

Maintenance

1690 F.M. 3505 Sulphur Springs, TX 75482 (903) 945-5256