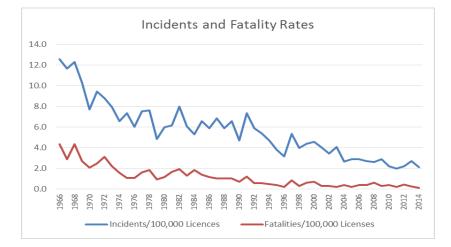

# TEXAS HUNTING INCIDENT DATA (1966-2015)

| Calendar<br>Year | Fatalities | Non-Fatal | Accidents | Hunting<br>Licenses Sold | Accidents/<br>100,000 Licenses | Fatalities/<br>100,000 Licenses | Students<br>Certified | Deferrals<br>Sold |
|------------------|------------|-----------|-----------|--------------------------|--------------------------------|---------------------------------|-----------------------|-------------------|
| 1966             | 28         | 53        | 81        | 644,653                  | 12.6                           | 4.3                             | -                     |                   |
| 1967             | 23         | 70        | 93        | 797,846                  | 11.7                           | 2.9                             | -                     |                   |
| 1968             | 37         | 68        | 105       | 854,693                  | 12.3                           | 4.3                             | -                     |                   |
| 1969             | 24         | 68        | 92        | 895,593                  | 10.3                           | 2.7                             | -                     |                   |
| 1970             | 19         | 53        | 72        | 935,793                  | 7.7                            | 2.0                             | -                     |                   |
| 1971             | 24         | 68        | 92        | 978,285                  | 9.4                            | 2.5                             | -                     |                   |
| 1972             | 30         | 55        | 85        | 966,332                  | 8.8                            | 3.1                             | 2,119                 |                   |
| 1973             | 22         | 58        | 80        | 1,011,963                | 7.9                            | 2.2                             | 4,314                 |                   |
| 1974             | 16         | 52        | 68        | 1,037,925                | 6.6                            | 1.5                             | 6,094                 |                   |
| 1975             | 11         | 66        | 77        | 1,051,834                | 7.3                            | 1.0                             | 8,531                 |                   |
| 1976             | 11         | 52        | 63        | 1,050,349                | 6                              | 1.0                             | 10,043                |                   |
| 1977             | 17         | 64        | 81        | 1,080,530                | 7.5                            | 1.6                             | 11,298                |                   |
| 1978             | 20         | 63        | 83        | 1,091,794                | 7.6                            | 1.8                             | 10,890                |                   |
| 1979             | 10         | 43        | 53        | 1,093,716                | 4.8                            | 0.9                             | 10,775                |                   |
| 1980             | 13         | 56        | 69        | 1,160,375                | 5.9                            | 1.1                             | 12,166                |                   |
| 1981             | 19         | 53        | 72        | 1,174,023                | 6.1                            | 1.6                             | 13,187                |                   |
| 1982             | 23         | 74        | 97        | 1,216,032                | 8                              | 1.9                             | 13,323                |                   |
| 1983             | 17         | 63        | 80        | 1,325,474                | 6                              | 1.3                             | 14,131                |                   |
| 1984             | 21         | 39        | 60        | 1,140,174                | 5.3                            | 1.8                             | 13,052                |                   |
| 1985             | 15         | 57        | 72        | 1,100,991                | 6.5                            | 1.4                             | 11,284                |                   |
| 1986             | 13         | 55        | 68        | 1,162,785                | 5.8                            | 1.1                             | 11,195                |                   |
| 1987             | 12         | 69        | 81        | 1,189,566                | 6.8                            | 1.0                             | 8,611                 |                   |
| 1988             | 12         | 58        | 70        | 1,189,000                | 5.9                            | 1.0                             | 18,043                |                   |
| 1989             | 12         | 66        | 78        | 1,193,000                | 6.5                            | 1.0                             | 36,708                |                   |
| 1990             | 8          | 45        | 53        | 1,132,917                | 4.7                            | 0.7                             | 24,590                |                   |
| 1991             | 13         | 68        | 81        | 1,103,903                | 7.3                            | 1.2                             | 28,682                |                   |
| 1992             | 6          | 56        | 62        | 1,053,063                | 5.9                            | 0.6                             | 25,453                |                   |
| 1993             | 6          | 52        | 58        | 1,077,055                | 5.4                            | 0.6                             | 26,942                |                   |
| 1994             | 5          | 46        | 51        | 1,083,227                | 4.7                            | 0.5                             | 34,972                |                   |
| 1995             | 4          | 36        | 40        | 1,060,000                | 3.8                            | 0.4                             | 31,215                |                   |
| 1996             | 2          | 29        | 31        | 990,000                  | 3.1                            | 0.2                             | 24,998                |                   |
| 1997             | 8          | 43        | 51        | 960,000                  | 5.3                            | 0.8                             | 30,625                |                   |
| 1998             | 3          | 37        | 40        | 1,011,500                | 3.9                            | 0.3                             | 31,052                |                   |
| 1999             | 6          | 38        | 44        | 1,010,455                | 4.3                            | 0.6                             | 37,775                |                   |
| 2000             | 8          | 44        | 52        | 1,145,000                | 4.5                            | 0.7                             | 39,049                |                   |
| 2001             | 3          | 40        | 43        | 1,076,159                | 4                              | 0.3                             | 28,062                |                   |
| 2002             | 3          | 32        | 35        | 1,024,495                | 3.4                            | 0.3                             | 37,847                |                   |

| Calendar<br>Year | Fatalities | Non-Fatal | Accidents | Hunting<br>Licenses Sold | Accidents/<br>100,000 Licenses | Fatalities/<br>100,000 Licenses | Students<br>Certified | Deferrals<br>Sold |
|------------------|------------|-----------|-----------|--------------------------|--------------------------------|---------------------------------|-----------------------|-------------------|
| 2003             | 2          | 42        | 44        | 1,082,225                | 4.1                            | 0.2                             | 33,769                |                   |
| 2004             | 4          | 25        | 29        | 1,091,178                | 2.7                            | 0.4                             | 31,171                |                   |
| 2005             | 2          | 29        | 31        | 1,082,593                | 2.9                            | 0.2                             | 31,442                |                   |
| 2006             | 4          | 28        | 32        | 1,115,772                | 2.9                            | 0.4                             | 29,532                |                   |
| 2007             | 4          | 26        | 30        | 1,112,099                | 2.7                            | 0.4                             | 30,960                |                   |
| 2008             | 6          | 20        | 26        | 993,533                  | 2.6                            | 0.6                             | 32,308                |                   |
| 2009             | 3          | 26        | 29        | 1,011,936                | 2.9                            | 0.3                             | 43,880                | 12,545            |
| 2010             | 4          | 21        | 25        | 1,141,924                | 2.2                            | 0.4                             | 41,785                | 13,997            |
| 2011             | 2          | 21        | 23        | 1,165,248                | 2                              | 0.2                             | 43,645                | 15,101            |
| 2012             | 5          | 20        | 25        | 1,155,542                | 2.2                            | 0.4                             | 45,719                | 15,438            |
| 2013             | 3          | 30        | 33        | 1,227,025                | 2.7                            | 0.2                             | 59,597                | 17,257            |
| 2014             | 2          | 24        | 26        | 1,284,933                | 2.0                            | 0.2                             | 72,026                | 11,898            |
| 2015             | 2          | 18        | 20        | 1,180,638                | 1.7                            | 0.17                            | 66,284                | 14,025            |

 $\triangleright$ 

AVERAGE DURING VOLUNTARY HUNTER EDUCATION – 7.8 per 100,000 hunting licenses issued. AVERAGE STARTING 1988, MANDATORY HUNTER EDUCATION – 3.8 per 100,000 hunting licenses issued. ≻

**Texas Hunting Incidents 2011 – 2015** \* resulting from a discharge of a firearm or bow while hunting, which causes the injury or death of any person(s)