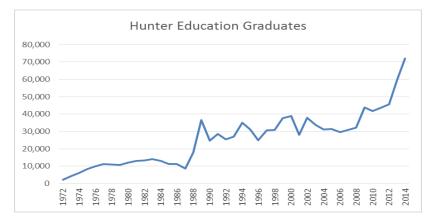

# TEXAS HUNTING INCIDENT DATA (1966-2015)

| Calendar<br>Year | Fatalities | Non-Fatal | Accidents | Hunting<br>Licenses Sold | Accidents/<br>100,000 Licenses | Fatalities/<br>100,000 Licenses | Students<br>Certified | Deferrals<br>Sold |
|------------------|------------|-----------|-----------|--------------------------|--------------------------------|---------------------------------|-----------------------|-------------------|
| 1966             | 28         | 53        | 81        | 644,653                  | 12.6                           | 4.3                             | -                     |                   |
| 1967             | 23         | 70        | 93        | 797,846                  | 11.7                           | 2.9                             | -                     |                   |
| 1968             | 37         | 68        | 105       | 854,693                  | 12.3                           | 4.3                             | -                     |                   |
| 1969             | 24         | 68        | 92        | 895,593                  | 10.3                           | 2.7                             | -                     |                   |
| 1970             | 19         | 53        | 72        | 935,793                  | 7.7                            | 2.0                             | -                     |                   |
| 1971             | 24         | 68        | 92        | 978,285                  | 9.4                            | 2.5                             | -                     |                   |
| 1972             | 30         | 55        | 85        | 966,332                  | 8.8                            | 3.1                             | 2,119                 |                   |
| 1973             | 22         | 58        | 80        | 1,011,963                | 7.9                            | 2.2                             | 4,314                 |                   |
| 1974             | 16         | 52        | 68        | 1,037,925                | 6.6                            | 1.5                             | 6,094                 |                   |
| 1975             | 11         | 66        | 77        | 1,051,834                | 7.3                            | 1.0                             | 8,531                 |                   |
| 1976             | 11         | 52        | 63        | 1,050,349                | 6                              | 1.0                             | 10,043                |                   |
| 1977             | 17         | 64        | 81        | 1,080,530                | 7.5                            | 1.6                             | 11,298                |                   |
| 1978             | 20         | 63        | 83        | 1,091,794                | 7.6                            | 1.8                             | 10,890                |                   |
| 1979             | 10         | 43        | 53        | 1,093,716                | 4.8                            | 0.9                             | 10,775                |                   |
| 1980             | 13         | 56        | 69        | 1,160,375                | 5.9                            | 1.1                             | 12,166                |                   |
| 1981             | 19         | 53        | 72        | 1,174,023                | 6.1                            | 1.6                             | 13,187                |                   |
| 1982             | 23         | 74        | 97        | 1,216,032                | 8                              | 1.9                             | 13,323                |                   |
| 1983             | 17         | 63        | 80        | 1,325,474                | 6                              | 1.3                             | 14,131                |                   |
| 1984             | 21         | 39        | 60        | 1,140,174                | 5.3                            | 1.8                             | 13,052                |                   |
| 1985             | 15         | 57        | 72        | 1,100,991                | 6.5                            | 1.4                             | 11,284                |                   |
| 1986             | 13         | 55        | 68        | 1,162,785                | 5.8                            | 1.1                             | 11,195                |                   |
| 1987             | 12         | 69        | 81        | 1,189,566                | 6.8                            | 1.0                             | 8,611                 |                   |
| 1988             | 12         | 58        | 70        | 1,189,000                | 5.9                            | 1.0                             | 18,043                |                   |
| 1989             | 12         | 66        | 78        | 1,193,000                | 6.5                            | 1.0                             | 36,708                |                   |
| 1990             | 8          | 45        | 53        | 1,132,917                | 4.7                            | 0.7                             | 24,590                |                   |
| 1991             | 13         | 68        | 81        | 1,103,903                | 7.3                            | 1.2                             | 28,682                |                   |
| 1992             | 6          | 56        | 62        | 1,053,063                | 5.9                            | 0.6                             | 25,453                |                   |
| 1993             | 6          | 52        | 58        | 1,077,055                | 5.4                            | 0.6                             | 26,942                |                   |
| 1994             | 5          | 46        | 51        | 1,083,227                | 4.7                            | 0.5                             | 34,972                |                   |
| 1995             | 4          | 36        | 40        | 1,060,000                | 3.8                            | 0.4                             | 31,215                |                   |
| 1996             | 2          | 29        | 31        | 990,000                  | 3.1                            | 0.2                             | 24,998                |                   |
| 1997             | 8          | 43        | 51        | 960,000                  | 5.3                            | 0.8                             | 30,625                |                   |
| 1998             | 3          | 37        | 40        | 1,011,500                | 3.9                            | 0.3                             | 31,052                |                   |
| 1999             | 6          | 38        | 44        | 1,010,455                | 4.3                            | 0.6                             | 37,775                |                   |
| 2000             | 8          | 44        | 52        | 1,145,000                | 4.5                            | 0.7                             | 39,049                |                   |
| 2001             | 3          | 40        | 43        | 1,076,159                | 4                              | 0.3                             | 28,062                |                   |
| 2002             | 3          | 32        | 35        | 1,024,495                | 3.4                            | 0.3                             | 37,847                |                   |

| Calendar<br>Year | Fatalities | Non-Fatal | Accidents | Hunting<br>Licenses Sold | Accidents/<br>100,000 Licenses | Fatalities/<br>100,000 Licenses | Students<br>Certified | Deferrals<br>Sold |
|------------------|------------|-----------|-----------|--------------------------|--------------------------------|---------------------------------|-----------------------|-------------------|
| 2003             | 2          | 42        | 44        | 1,082,225                | 4.1                            | 0.2                             | 33,769                |                   |
| 2004             | 4          | 25        | 29        | 1,091,178                | 2.7                            | 0.4                             | 31,171                |                   |
| 2005             | 2          | 29        | 31        | 1,082,593                | 2.9                            | 0.2                             | 31,442                |                   |
| 2006             | 4          | 28        | 32        | 1,115,772                | 2.9                            | 0.4                             | 29,532                |                   |
| 2007             | 4          | 26        | 30        | 1,112,099                | 2.7                            | 0.4                             | 30,960                |                   |
| 2008             | 6          | 20        | 26        | 993,533                  | 2.6                            | 0.6                             | 32,308                |                   |
| 2009             | 3          | 26        | 29        | 1,011,936                | 2.9                            | 0.3                             | 43,880                | 12,545            |
| 2010             | 4          | 21        | 25        | 1,141,924                | 2.2                            | 0.4                             | 41,785                | 13,997            |
| 2011             | 2          | 21        | 23        | 1,165,248                | 2                              | 0.2                             | 43,645                | 15,101            |
| 2012             | 5          | 20        | 25        | 1,155,542                | 2.2                            | 0.4                             | 45,719                | 15,438            |
| 2013             | 3          | 30        | 33        | 1,227,025                | 2.7                            | 0.2                             | 59,597                | 17,257            |
| 2014             | 2          | 24        | 26        | 1,284,933                | 2.0                            | 0.2                             | 72,026                | 11,898            |
| 2015             | 2          | 18        | 20        | 1,180,638                | 1.7                            | 0.17                            | 66,284                | 14,025            |