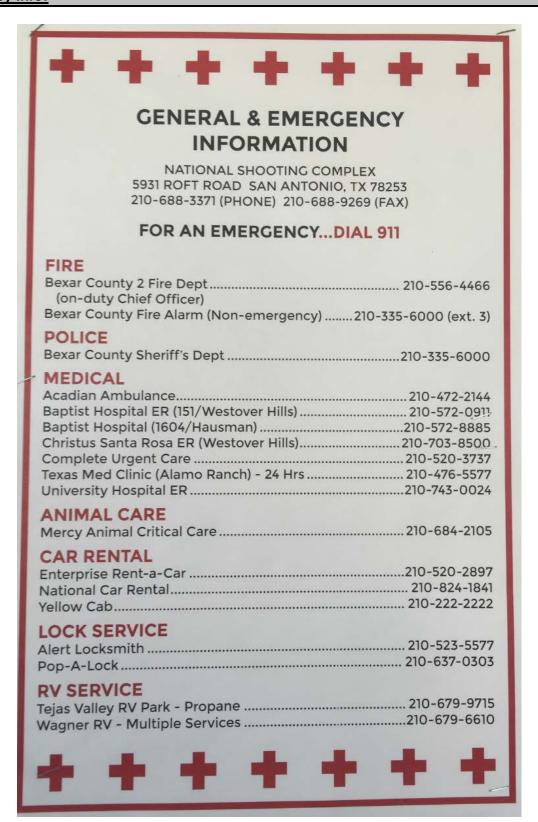

se    | AO Bar Catering |
| Safety Orientation | 8am-8:15am        | Stadium Field | Morgan Harbison |
| Tournament         | 8:30am-4pm        | NSC Grounds   | See Map         |
| Coaches Meeting    | 10am              | Conference Rm | TSRAF/TPWD      |
| Shoot Offs         | TBD               | NSC Grounds   | If Needed       |
| Awards             | 4pm-6pm           | Club House    | Morgan Harbison |

| Trap: | Individuals |
|-------|-------------|
|-------|-------------|

Approx. (6) squad times: 8:30am, 9:45am, 11:00am, 12:15pm, 1:30pm, 2:45pm

Seven (7) fields

Contestants to shoot all 100 targets on one field

**Sporting Clays:** \_\_\_ Individuals

Approx. (2\*\*) flight times: 9:00am, Noon 12 station / 100 bird course

<sup>\*\*</sup>Subject to change

## **Emergency Info:**



## WELCOME TO THE NATIONAL SHOOTING COMPLEX

Pro Shop: (210) 688-2542 WWW.NATIONALSHOOTINGCOMPLEX.COM

**GAOR THOR** S C RV AREA 2 *IRAP AND SKEET FIELDS* **BLACK DIAMOND** Parking COURSE PARKING PARKING HEADQUARTERS OFFICE PARKING LEAST COURSE YELLOW RESTRICTED AREA PARKING FM 471 T 51 T 91 T 41 T 81 SKEET FIELDS 5-STAND RV AREA **TRAP AND SKEET FIELDS** RESTRICTED AREA RESTRICTED AREA \*AMMO, PRACTICE AND EVENT TICKETS AVAILABLE IN THE THE PRO-SHOP. TRAP AND SKEET FIELDS AUTOMATED TELLER MACHINE **TARGET/TRAP STORAGE** COIN LAUNDRY DUMP STATION FOOD SERVICE REGISTRATION SCOREBOARD RESTROOMS SHOWERS RV AREA CASS ROAD

78253 · (210) 688-3371 San Antonio, TX 5931 Roft Road