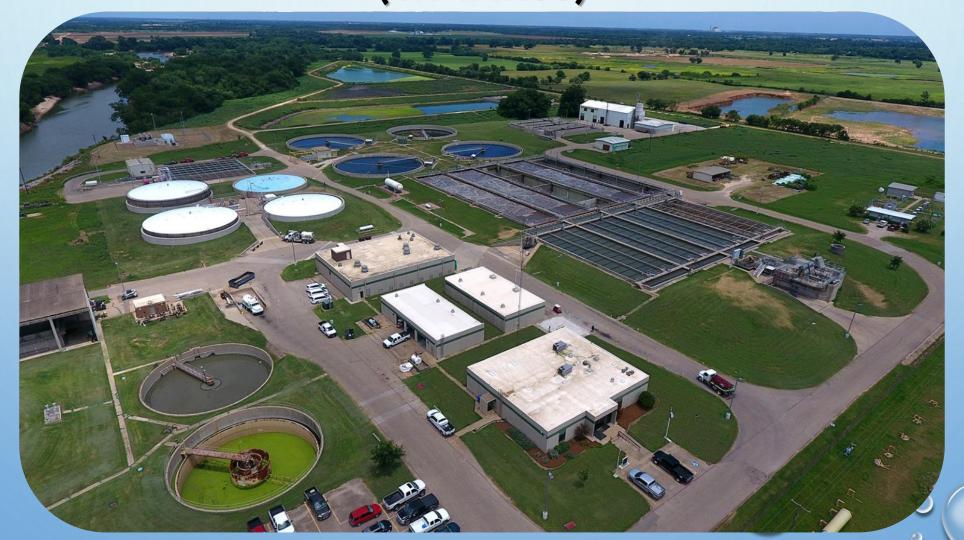

## WACO METROPOLITAN AREA REGIONAL SEWERAGE SYSTEM (WMARSS)

# WACO METROPOLITAN AREA REGIONAL SEWERAGE SYSTEM (WMARSS)