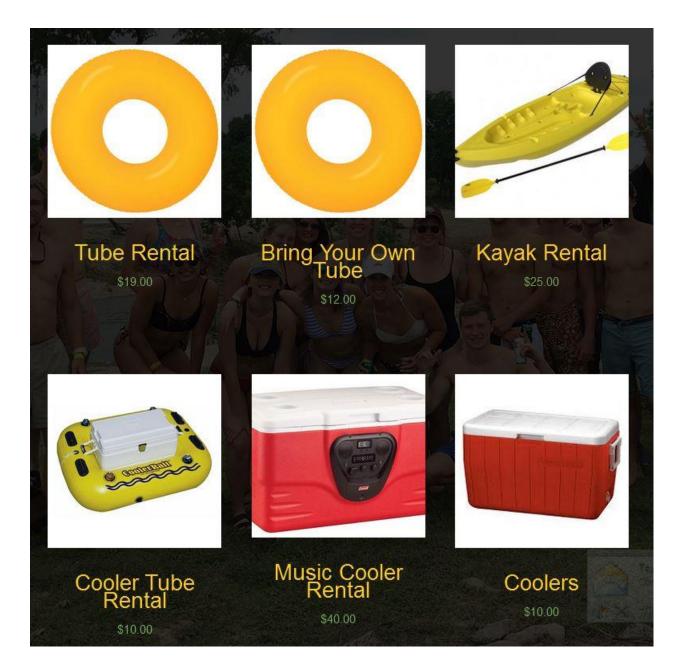

– <u>www.texasstatetubes.com</u>

## **Tubing Info**

If you need transportation from Austin to the river or would like to schedule a private tubing trip with your group of 10 or more people, book online using the correct activity at the bottom of the page. Otherwise, there is no need to book online, just walk on up! Rates for walk-up tubing are as follows:

## **Equipment & Rentals**

- Tubes \$18
- Student/Military Discount \$16
- Rafts \$120
- Shuttle Ride W/ Own Tube \$11
- Tubes with Bottoms \$10
- Tubes with Ice Chest \$15
- Cooler \$5
- Texas State Tuesday's \$11 Tubes All Day Long!
- Early Bird Special \$11 Tubes 1st Hour!

\*Rates include 1 shuttle.

\*\*Rates include a \$1 Security and River Clean up Fee.

Approximate Float Time is 3 Hours

## Don's Fish Camp – donsfishcamp.com