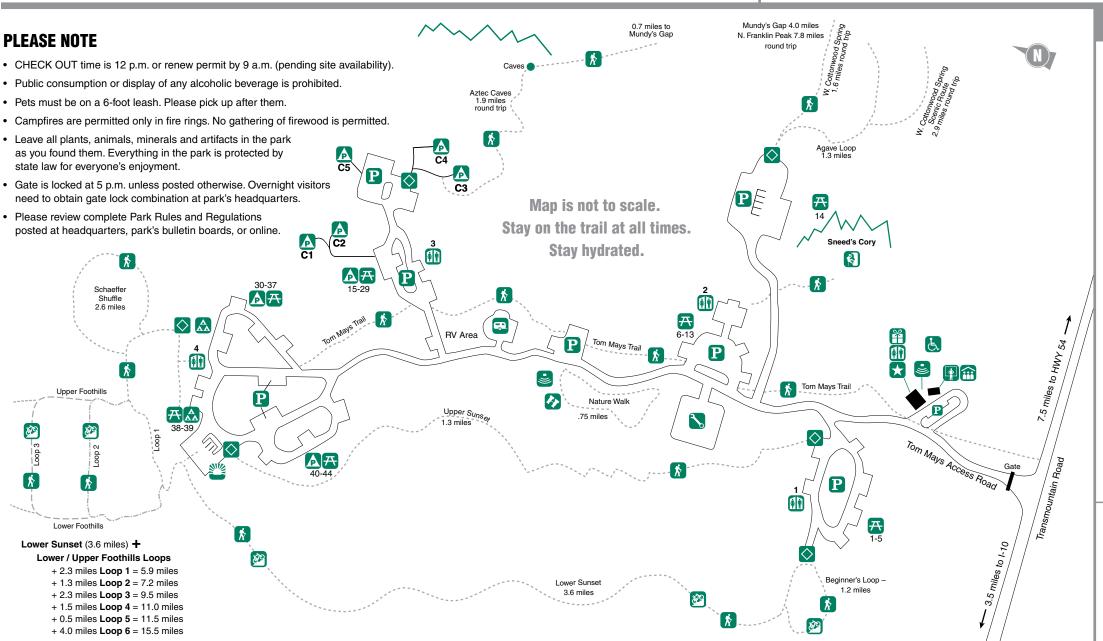

## **Franklin Mountains**

State Park – Tom Mays Unit

TexasStateParks.org/App

**G © ► X**TexasStateParks.org/SocialMedia

**#TexasStateParks #BetterOutside** 

**LEGEND** 

Headquarters / Visitor Center

Park Store

Restrooms

Interpretive Building

Meeting Room

Wheelchair Accessible

Primitive Campsites

RV Camp (Dry)

Group Camp (Primitive)

Trailhead

Hiking Trail

Mountain Biking Trail

Picnic Area

Parking

Rock Climbing

Amphitheater

Wildlife Viewing

Scenic Overlook

Maintenance

No water or electricity available at RV camp or campsites

Latitude: 31.908166 Longitude: -106.525458

Headquarters

2900 Tom Mays Access Rd.

El Paso, TX 79911

(915) 444-9100 & (915) 444-9101

PARK RESERVATIONS