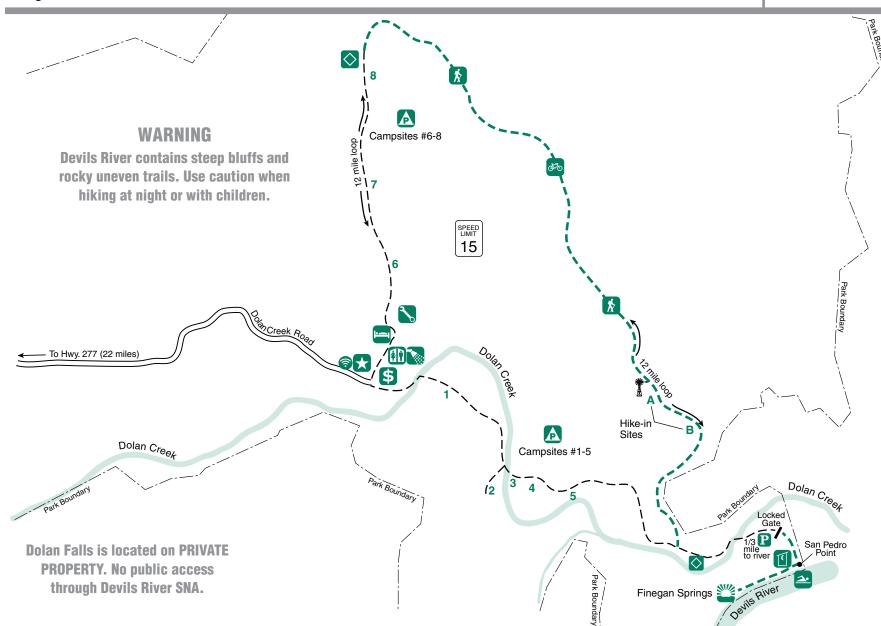

## **PLEASE NOTE**

No paved roads. 22 miles of gravel road into park. Roads subject to closure due to flooding.

No trash service. Pack it in. Pack it out.

- · Park closes at 10 p.m. Check out time is 12 p.m.
- · Protect our dark skies. Starting 2 hours after sunset, please use minimal lighting as needed to safely navigate within your campsite.
- · Pets must be on a 6-foot leash at all times and not allowed in park buildings.
- · Public consumption or display of any alcoholic beverage is prohibited.
- No wood fires allowed. Charcoal, compressed fire logs and containerized fuel stoves (i.e., propane) are allowed for cooking.
- · Swim at your own risk.
- Please review complete Park Rules and Regulations.
- · Reservation for Bunkhouse facility can be made by calling the number below.

## **LEGEND**

- Headquarters
- **S** After Hours Pay Station
- Restrooms
- Composting Toilet
- Showers
- Primitive Campsites
- Bunkhouse
- Hiking Trail
- Biking Trail
- Swimming
- Scenic View
- Trailhead Parking
- Parking
- Maintenance
- Wi-Fi
- Hike and Bike
- Access Only
- - Main Trail