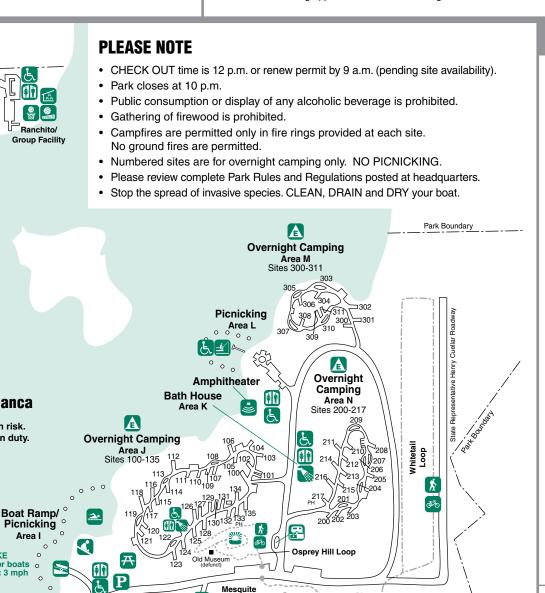

Game Wardens

Day Use

Área

Area B

Headquarters

Complex

Area A

State Senator Judith Zaffirini Road

A ROLL

\* an &

**Recreational Hall** 

**Group Facility** 

## **Lake Casa Blanca**

Maintenance/ Residence Area

Area C

LAD

Kiddie Park

Park Boundar

쉩

<del>A</del> A

Lago Vista Area

Recreation Hall Day Use Area

Area H

Table 1

Rock Barn Group Facility

Day Use Area

Area E

1016

Day Use Area

Area G

**Restoration Area** 

Ranchito/

**Lake Casa Blanca** 

Swim at your own risk. NO LIFEGUARD on duty.

> **NO WAKE** Speed limit for boats o

inside buoys: 3 mph

This publication can be found at tpwd.texas.gov/spdest/parkinfo/maps/park maps/

Casa Blanca East

Picnicking Area I

TexasStateParks.org/App

**#TexasStateParks #BetterOutside** 

## **LEGEND**

Headquarters

Restrooms

Showers

Water and Electric Sites

**Dump Station** 

**Group Facility** 

Picnic Area

Group Picnic Area

Group Picnic Pavilion

K Hiking Trail

Biking Trail

Designated Swimming Area

Tennis Courts

Volleyball Courts

**Basketball Court** 

Amphitheater

Scenic Overlook

Wheelchair Accessible

Parking

**Boat Ramp** 

Fishing Pier

Playground

Residence

Maintenance

P.O. Box 1844 5102 Bob Bullock Loop Laredo, TX 78044 (956) 725-3826

Casa Blanca West

Park Boundary

Mesquite Bend Trail

Area R