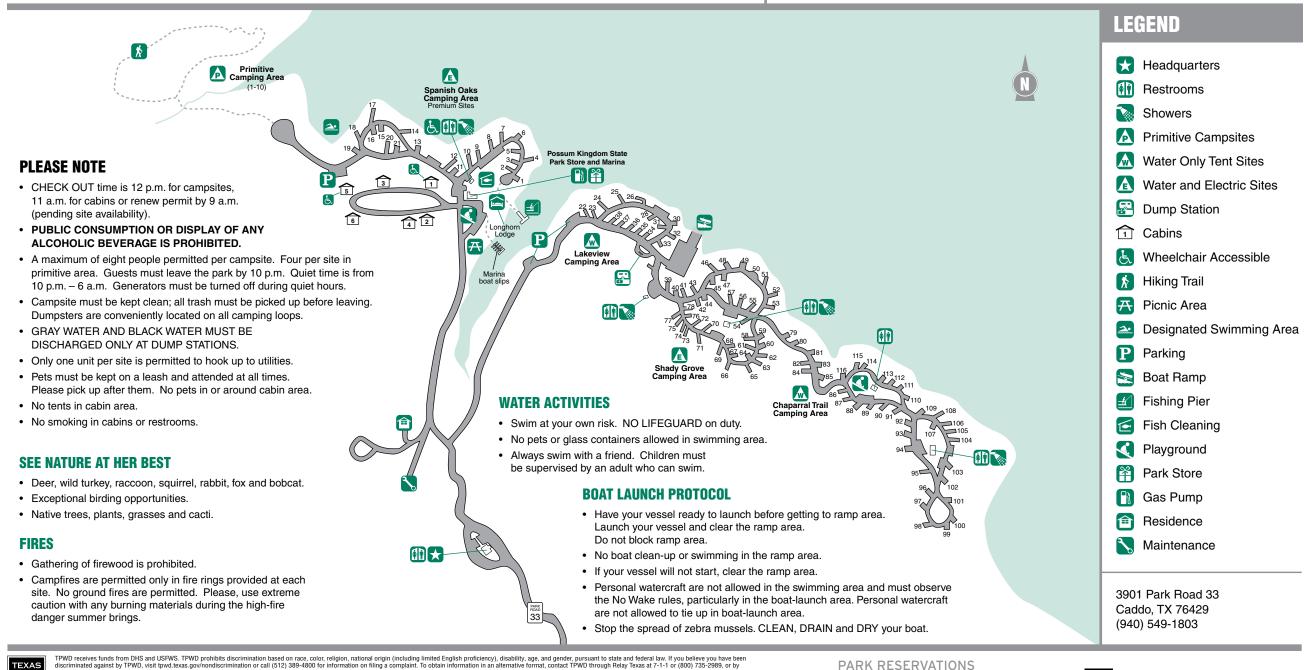

For assistance using this map, <u>contact the park</u>.



ARKS 8

WILDLIFE









TexasStateParks.org/SocialMedia

#TexasStateParks #BetterOutside



email at accessibility@tpwd.texas.gov. If you speak a language other than English and need assistance, email lep@tpwd.texas.gov. You can also contact Department of the Interior Office of Diversity, Inclusion, and Civil Rights, 1849 C Street, N.W., Washington, D.C. 20240, and/or U.S. Department of Homeland Security Office for Civil Rights and Civil Liberties (CRCL), Mail Stop #0190 2707, Martin Luther King, Jr. Ave., S.E. Washington, D.C. 20526 © 2025 TPWD PWD MP P4506-023D (2/25)

This publication can be found at tpwd.texas.gov/spdest/parkinfo/maps/park maps/

TexasStateParks.org ParguesDeTexas.org (512) 389-8900



Proud Sponsor of

Texas State Parks