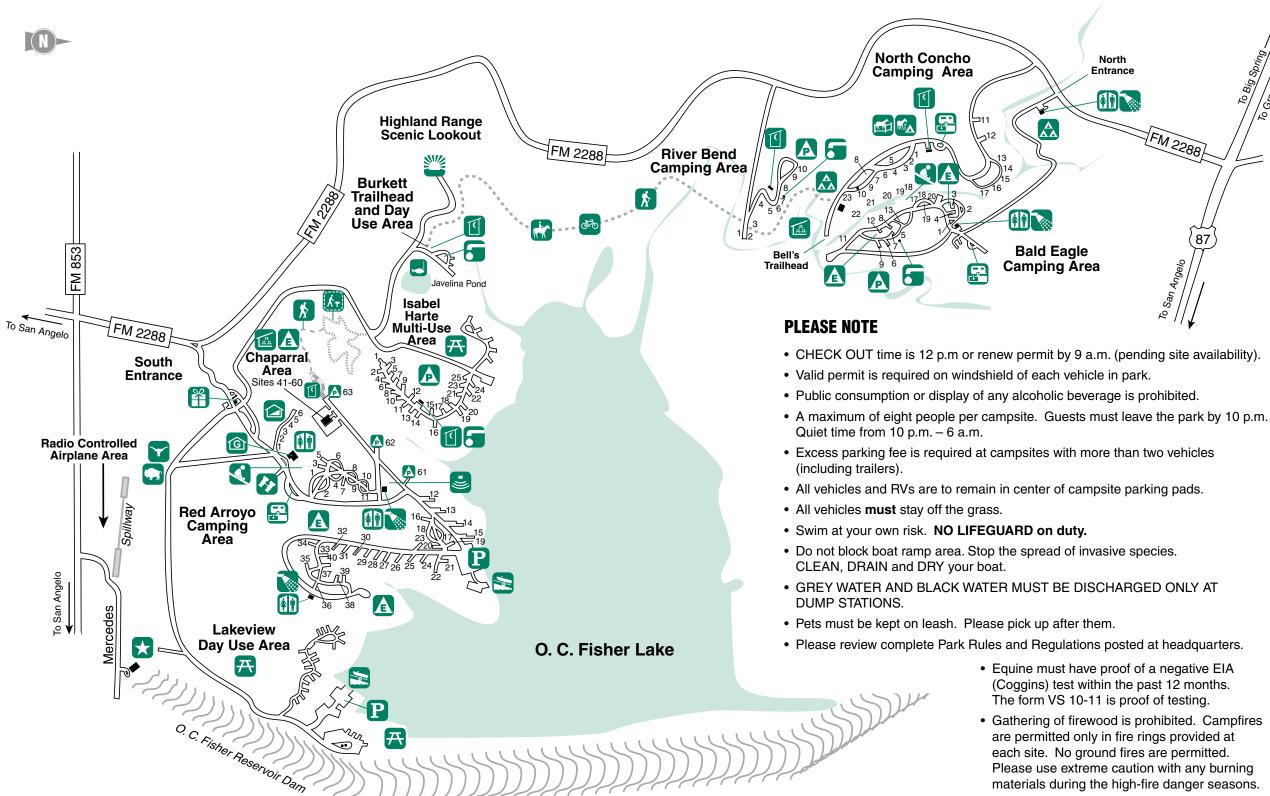

## **LEGEND**

Headquarters

X Park Store

**A**i Restrooms

Showers

Vault Toilet

**Dump Station** 

A **Primitive Sites** 

A Water and Electric Sites

**Equestrian Sites** 

**西** Portable Pens

W.X Horse Trails

K Hiking Trails

**Biking Trails** 

Nature Trail

A Picnic Area

Amphitheater

**Group Picnic Pavilion** 

 $\Delta \Delta$ **Group Camp** 

Group Bunkhouse

Limited Service Cabins

Playground

Fishing

5 Water

P Parking

Boat Ramp

Scenic Overlook

14 Wildlife Viewing Area

Y Longhorn Viewing Area

Bison Viewing Area

362 South FM 2288 San Angelo, TX 76901-2630 (325) 949-4757

ParquesDeTexas.org

TexasStateParks.org

are permitted only in fire rings provided at each site. No ground fires are permitted. Please use extreme caution with any burning

materials during the high-fire danger seasons.