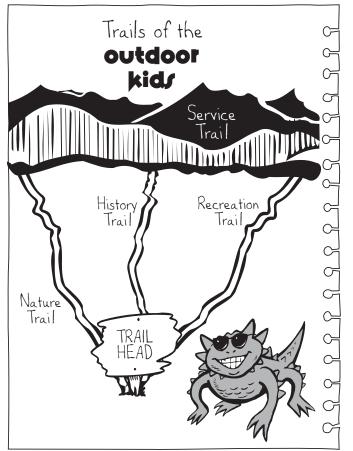

## OUTDOOR KIDS

Gives kids like you a way to learn about fun outdoor skills and about the nature and history of Texas.

This journal is one way to become an Outdoor Kid. All you have to do is complete Milestone I and Milestone 2 for each of these three trails. There are all kinds of fun and different activities to do on each trail - the best part is it's up to you which one YOU want to do!

The Nature Trail - Experience the natural world and learn about its wonders and mysteries.

The History Trail - Travel back in time on this trail and see with your own eyes some of the places and things that make the rich history of Texas come to life.

The Recreation Trail - Hike up this trail to find out how to enjoy whatever outdoor recreation you want, from fishing and hunting to biking, canoeing and other fun activities.

|--|

| $\bowtie$ | TILES TONE D                                   |
|-----------|------------------------------------------------|
| ļ-p       | SERVICE PROJECT                                |
| H         | M + F1 111 F11 +1.1-2                          |
| b         | What did you do and how did your project help? |
| P         |                                                |
| H         |                                                |
| H         |                                                |
| F         |                                                |
| 2222      |                                                |
| þ         |                                                |
| K         |                                                |
| PO        |                                                |
| P         |                                                |
| $\vdash$  |                                                |
| P         |                                                |
| F         |                                                |
| P         |                                                |
| 6         |                                                |