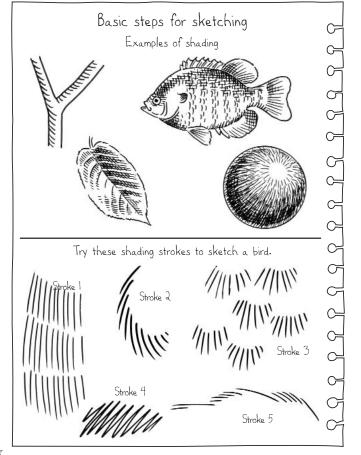

| Apply the shading examples to complete detail and shape. | Erase the unwanted lines. Darken remaining lines to make the outline of your subject. | 88  |
|----------------------------------------------------------|---------------------------------------------------------------------------------------|-----|
| h shorts                                                 | //                                                                                    | 어   |
| 38 1                                                     |                                                                                       | 9 8 |
| Strake 3                                                 |                                                                                       | 억   |
| Am .                                                     |                                                                                       | S   |
| 4 shorts                                                 | S alarke 5                                                                            | 4   |
| 1 shorts                                                 | 3 Stroke of                                                                           | 억   |
| <del>-  </del>                                           |                                                                                       | 억   |
|                                                          | the subject lightly so you can erase the lines later.                                 | 9 8 |
| //<br>Add further detail.                                | Sketch the basic shapes of                                                            | 식   |
| //                                                       |                                                                                       | 억   |
|                                                          |                                                                                       | S   |
|                                                          |                                                                                       | PPP |
|                                                          | $\langle \mathcal{L} \rangle$                                                         | 2   |
| 200                                                      | 607                                                                                   | Q   |
| 2                                                        | τ                                                                                     | 억   |
| rding technigues:                                        | pys builiddy                                                                          | 러   |
| s for sketching                                          |                                                                                       | 억   |
| , 1                                                      | U                                                                                     |     |