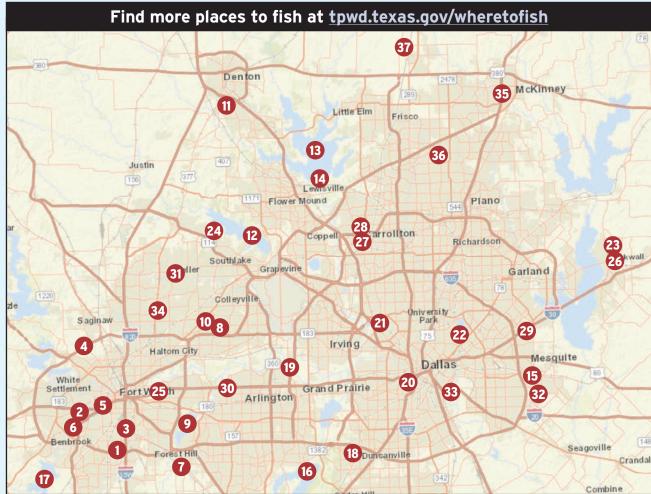

# FISHING AROUND!

Sources: Esri, HERE, Garmin, USGS, Intermap, INCREMENT P, NRCan, Esri Japan, METI, Esri China (Hong Kong), Esri Korea, Esri (Thailand), NGCC, @ OpenStreetMap contributors, and the GIS User Community

#### 1. Greenbriar Park

Catfish, Rainbow Trout\* 5200 Hemphill St., Fort Worth

#### 2. Lake Como

Largemouth Bass, Sunfish 3401 Lake Como Dr., Fort Worth

#### 3. Echo Lake

Largemouth Bass, Sunfish 1000 Echo Lake Dr., Fort Worth

#### 4. Marine Creek Lake

Largemouth Bass, Sunfish, Crappie, Catfish 2700 NW Loop 820, Fort Worth

## 5. Trinity Park

Largemouth Bass, Sunfish, Rainbow Trout\* 2401 University Dr., Fort Worth

#### 6. River Park

Largemouth Bass, Sunfish, Carp, Rainbow Trout\* 3100 Bryant Irvin Rd., Fort Worth

#### 7. Sonora Park

Largemouth Bass, Sunfish 263 New Hope Rd., Kennedale

# 8. Generations Park at Boys Ranch

Largemouth Bass, Sunfish 2801 Forest Ridge Dr., Bedford

## 9. Lake Arlington

Largemouth Bass, Catfish, Crappie, Sunfish, Carp 6300 W. Arkansas Ln., Arlington

#### 10. Chisholm Park

Catfish, Rainbow Trout\* 2200 Norwood Dr., Hurst

# 11. South Lakes Park

Catfish, Rainbow Trout\*, Largemouth Bass, Sunfish 556 Hobson Ln., Denton

## 12. Lake Grapevine

Largemouth Bass, Spotted Bass, Smallmouth Bass, Catfish, White Bass, Carp, Smallmouth Buffalo

#### 13. Lake Lewisville

Largemouth Bass, Crappie, Hybrid Striped Bass, White Bass, Catfish, Carp

#### **14. LLELA**

White Bass, Catfish, Carp, Rainbow Trout\* 201 E. Jones St., Lewisville

#### 15. City Lake Park

Catfish, Rainbow Trout\* 200 Parkview St., Mesquite

#### 16. Joe Pool Lake

Largemouth Bass, Crappie, Catfish, Carp

#### 17. Benbrook Lake

Largemouth Bass, Yellow Bass, Hybrid Striped Bass, Crappie, Catfish, Carp

#### 18. Lakeside Park

Catfish, Rainbow Trout\* 515 Hill City Dr., Duncanville

#### 19. Mike Lewis Park

Sunfish, Rainbow Trout\* 2410 N Carrier Pkwy., Grand Prairie

#### 20. Lake Cliff Park

Largemouth Bass, Sunfish 300 E. Colorado Blvd., Dallas

#### 21. Bachman Lake

Largemouth Bass, Crappie 3500 W. Northwest Hwy., Dallas

#### 22. White Rock Lake

Largemouth Bass, Crappie, Carp, Smallmouth Buffalo

#### 23. Phelps Lake

Largemouth Bass, Sunfish Rockwall

#### 24. Bob Jones Park

Largemouth Bass, Sunfish 3901 N White Chapel Blvd., Southlake

# 25. Fosdic Lake at Oakland Lake Park

Largemouth Bass, Sunfish 1645 Lake Shore Dr., Fort Worth

#### 26. Harry Myers Park

Largemouth Bass, Sunfish, Rainbow Trout\* 815 E. Washington St., Rockwall

#### 27. Josey Ranch Park

Largemouth Bass, Sunfish, Carp 1440 Keller Springs Rd., Carrollton

#### 28. Nob Hill Greenbelt Park

Largemouth Bass, Sunfish 1600 Crooked Creek Dr., Carrollton

#### 29. Palos Verdes

Largemouth Bass, Sunfish 4800 Olympia Dr., Mesquite

# 30. Randol Mill Duck Pond

Largemouth Bass, Sunfish, Rainbow Trout\* 1901 W. Randol Mill Rd., Arlington

### 31. Town Hall Lake

Largemouth Bass, Sunfish, Catfish 1100 Bear Creek Pkwy., Keller

### 32. Valley Creek Park

Largemouth Bass, Sunfish 2482 Pioneer Rd., Mesquite

### 33. William Blair Jr. Park

Smallmouth Buffalo, Carp, Sunfish 3000 Rochester St., Dallas

## 34. Capp Smith Park

Largemouth Bass, Sunfish 5800 Robin Dr., Watauga

#### 35. Towne Lake

Largemouth Bass, Crappie, Catfish, Rainbow Trout\* 1405 Wilson Creek Pkwy., McKinney

#### 36. Russell Creek Park

Largemouth Bass, Sunfish, Catfish 3500 McDermott Rd., Plano

#### 37. Frontier Park

Largemouth Bass, Sunfish, Rainbow Trout\* 1551 Frontier Pkwy., Prosper