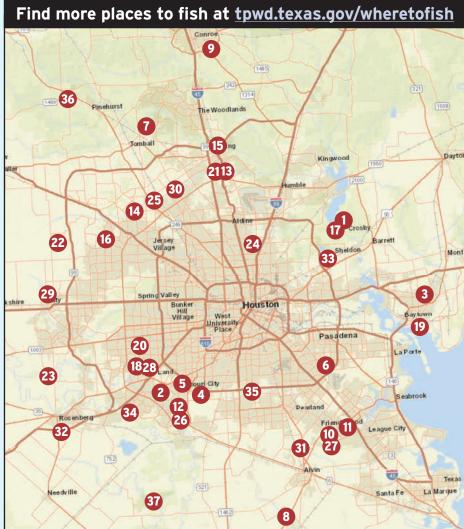

# FISHING AROUND!

Sources: Esri, HERE, Garmin, USGS, Intermap, INCREMENT P, NRCan, Esri Japan, METI, Esri China (Hong Kong), Esri Korea, Esri (Thailand), NGCC,
© OpenStreetMap contributors, and the GIS User Community

# 1. Alexander Deussen Park on Lake Houston

Largemouth Bass, Sunfish, Catfish, Crappie, Carp, Tilapia 12303 Sonnier St., Houston

# 2. American Legion Park Pond

Largemouth Bass, Sunfish, Catfish, Rainbow Trout\*, Carp, Tilapia 4015 Lexington Blvd., Missouri City

#### 3. Blue Heron Pond

Largemouth Bass, Sunfish, Catfish 1600 Blue Heron Pkwy., Baytown

# 4. Blue Ridge Park Pond

Largemouth Bass, Sunfish, Catfish, Rainbow Trout\* 5600 Court Rd., Houston

### 5. Buffalo Run Park Lake

Largemouth Bass, Sunfish, Catfish, Crappie, Carp, Buffalo, Gar, Tilapia, Mullet, American Eel, Asian Swamp Eel 1122 Buffalo Run, Missouri City

#### 6. Burke-Crenshaw Lake

Largemouth Bass, Sunfish, Catfish, Rainbow Trout\*, Carp, Gar, Oscar 4950 Burke Rd., Pasadena

#### 7. Burroughs Park Pond

Largemouth Bass, Sunfish, Catfish, Crappie, Rainbow Trout\* 9738 Hufsmith Rd., Tomball

### 8. Camp Mohawk County Park Pond

Largemouth Bass, Sunfish, Catfish 110 County Rd. 193, Alvin

#### 9. Carl Barton Jr. Park Pond

Largemouth Bass, Sunfish, Catfish, Rainbow Trout\* 2500 S Loop 336 E, Conroe

#### 10. Centennial Park Lake

Largemouth Bass, Sunfish, Catfish, Rainbow Trout\* 2200 S Friendswood Dr., Friendswood

#### 11. Challenger 7 Pond

Largemouth Bass, Sunfish, Catfish 2301 W Nasa Blvd., Webster

### 12. Community Park Lake

Largemouth Bass, Sunfish, Catfish, Crappie, Rainbow Trout\*, Carp, Buffalo, Gar, Tilapia, Bowfin 1700 Glenn Lakes Ln., Missouri City

# 13. Cypress Creek Park at Timberlane

Largemouth Bass, Sunfish, Catfish, Crappie, Rainbow Trout\*, Gar 2114 Naplechase Crest Dr., Spring

## 14. Cypress Park Lake

Largemouth Bass, Sunfish, Catfish, Crappie, Carp, Gar, Freshwater Drum 12925 N Eldridge Pkwy., Cypress

#### 15. Dennis Johnston Park Pond

Largemouth Bass, Sunfish, Catfish, Rainbow Trout\* 709 Riley Fuzzel Rd., Spring

# 16. Deputy Darren Goforth Park Lake

Largemouth Bass, Sunfish, Carp, Catfish, Tilapia, Rio Grande Cichlid 9118 Wheat Cross Dr., Houston

#### 17. Eisenhower Park Pond

Largemouth Bass, Sunfish, Catfish, Rainbow Trout\* 13400 Aqueduct Rd., Houston

### 18. Eldridge Park Pond

Largemouth Bass, Sunfish, Catfish, Rainbow Trout\* 2511 Eldridge Rd., Sugar Land

#### 19. Evergreen Park

Largemouth Bass, Sunfish, Catfish 1530 Evergreen Rd., Baytown

# **20. Hackberry Park** Sunfish

7777 S Dairy Ashford Rd., Houston

#### 21. Herman Little Pond

Largemouth Bass, Sunfish, Catfish, Rainbow Trout\* 18660 Casper Dr., Spring

#### 22. John Paul Landing

Largemouth Bass, Sunfish, Catfish, Crappie, Carp, Gar, Tilapia, Freshwater Drum 24202 West Rd., Cypress

# 23. Jones Creek Ranch

Largemouth Bass, Sunfish, Catfish, Rainbow Trout\* 7714 FM 359, Richmond

### 24. Keith-Weiss Park Lake

Largemouth Bass, Sunfish, Catfish 12300 Aldine Westfield Rd., Houston

#### 25. Kickerillo-Mischer

Largemouth Bass, Sunfish, Catfish, Crappie, Rainbow Trout\*, Carp, Gar 20215 Chasewood Park Dr., Houston

### 26. Kitty Hollow Lake

Largemouth Bass, Sunfish, Catfish, Crappie, Buffalo, Gar 9555 Hwy. 6, Missouri City

#### 27. Lake Friendswood

Largemouth Bass, Sunfish, Catfish 2533 Davis Prairie Ln., Friendswood

# 28. Mark McGrath Park Pond

Largemouth Bass, Sunfish, Catfish, Rainbow Trout\* 12001 Brighton Ln., Meadows Place

# 29. Mary Jo Peckham Park

Largemouth Bass, Sunfish, Catfish, Crappie, Rainbow Trout\*, Carp 5597 Gardenia Ln., Katv

#### 30. Meyer Park Pond

Largemouth Bass, Sunfish, Catfish, Rainbow Trout\* 7700 Cypresswood Dr., Spring

#### 31. Resoft Park Lake

Largemouth Bass, Sunfish, Catfish, Rainbow Trout\* 20020 TX-35. Alvin

#### 32. Seabourne Creek Park

Largemouth Bass, Sunfish, Catfish, Rainbow Trout\* 3831 TX-36, Rosenberg

# 33. Sheldon Lake State Park and Environmental Learning Center

Largemouth Bass, Sunfish, Catfish, Crappie, Carp, Tilapia, Bowfin 14140 Garrett Rd., Houston

#### 34. Sugar Land Memorial Park

Largemouth Bass, Sunfish, Catfish, Crappie, Tilapia 15300 University Blvd., Sugar Land

### 35. Tom Bass III

Largemouth Bass, Sunfish, Catfish, Rainbow Trout\*, Gar 15108 Cullen Blvd.. Houston

### 36. Unity Park Pond

Largemouth Bass, Sunfish, Catfish, Rainbow Trout\* 19450 Unity Park Dr., Magnolia

#### 37. Brazos Bend State Park

Largemouth Bass, Sunfish, Gar, Catfish, Crappie, Carp, Bowfin 21901 FM 762. Needville