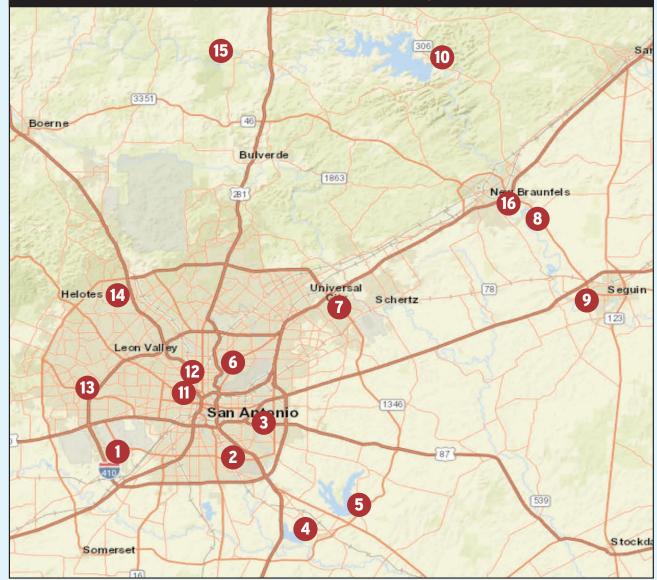

#### Find more places to fish at tpwd.texas.gov/wheretofish

Sources: Esri, HERE, Garmin, USGS, Intermap, INCREMENT P, NRCan, Esri Japan, METI, Esri China (Hong Kong), Esri Korea, Esri (Thailand), NGCC, © OpenStreetMap contributors, and the GIS User Community

#### 1. Millers Pond

Channel Catfish 6075 Old Pearsall Road, San Antonio (210) 623-2900

#### 2. Espada Park Lake

Guadalupe Bass, Channel Catfish, Largemouth Bass 1750 SE Military Drive, San Antonio; (210) 207-3000; (210) 207-7275

#### 3. South Side Lions Park Pond

Channel Catfish 4600 Pecan Valley Drive, San Antonio; (210) 207-3000; (210) 207-7275

#### 4. Victor Braunig Lake

Red Drum, Channel Catfish, Largemouth Bass 17500 Donop Road, San Antonio (210) 635-8289

#### 5. Calaveras Lake

Red Drum, Catfishes 12991 Bernhardt Road, San Antonio (210) 635-8359

#### 6. Brackenridge Park

*Channel Catfish, Sunfish* 3700 N Saint Marys Street, San Antonio (210) 207-3000; (210) 207-7275

## 7. Live Oak City Lake at Main City Park

Channel Catfish, Largemouth Bass, Sunfish 18001 Park Drive, Live Oak (210) 653-9140

#### 8. Lake Dunlap

Largemouth Bass, Catfishes, Redear Sunfish (830) 379-5822

#### 9. Lake Placid

Largemouth Bass, Catfishes, Redear Sunfish (830) 379-5822

#### 10. Canyon Lake

Striped Bass, Largemouth Bass, Redbreast Sunfish 601 COE Road, Canyon Lake (830) 964-3341; (830) 907-2300

#### 11. St. Mary's Elmendorf Lake Park

Channel Catfish 3700 W Commerce Street, San Antonio (210) 207-3000; (210) 207-7275

#### 12. Woodlawn Lake Park

Channel Catfish 1103 Cincinnati Avenue, San Antonio (210) 207-3000; (210) 207-7275

#### 13. Patrolman John Randolph Wheeler Park

Channel Catfish 10239 Ingram Road, San Antonio (210) 207-3000; (210) 207-7275

#### 14. Earl Scott Pond, in the Leon Creek Greenway

Channel Catfish, Largemouth Bass, Sunfish

13101 Babcock Road, San Antonio (210) 207-3000; (210) 207-7275

#### 15. Guadalupe River State Park

Sunfish, Largemouth Bass 3350 Park Road 31, Spring Branch (830) 438-2656

#### **16. Fischer Park**

Largemouth Bass, Sunfish 1935 Hill Top Summit Poad

Summit Road, New Braunfels (830) 221-4378