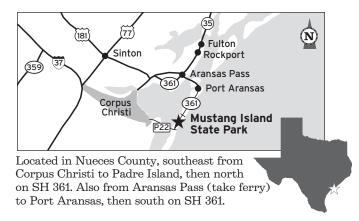

## Mustang Island State Park

9394 SH 361, Corpus Christi, TX 78418 • (361) 749-5246