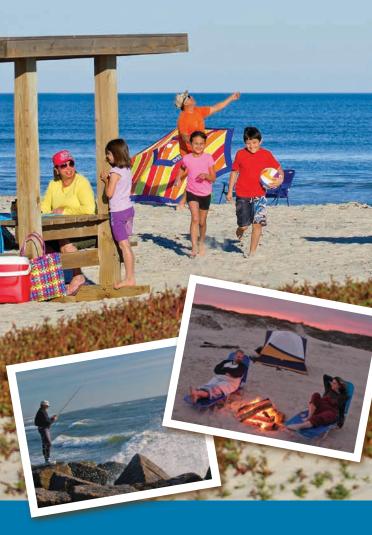

# STATE PARK

With more than five miles of Gulf Coast beach and over two miles of Corpus Christi Bay, Mustang Island State Park offers visitors the chance to sample every facet of seaside fun — beachcombing, swimming, sunbathing, camping, picnicking, surfing, kayaking and fishing. Birders flock to the park to see the area's resident water and shore birds. Fun and interactive programs offer visitors of all ages the opportunity to learn about life on a barrier island. Beach lovers will enjoy the open beach camping area with nearby rinsing showers, while multiuse campsites are also available.

**Fishing:** Excellent from granite jetties, beachside or bayside.

Kayaking: Marked trails along the bayside.

**Texas State Parks Store:** One-of-a-kind items, gifts, snacks and drinks, etc.