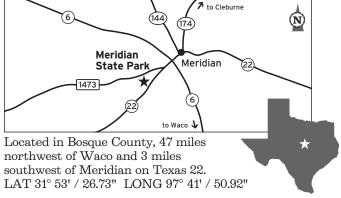

ian

## STATE PARK

Hidden away in the wooded hills northwest of Waco lies Meridian State Park, a haven for nature lovers and fishing enthusiasts. The park's 72-acre lake offers fishing in addition to swimming and no-wake boating. A hiking trail encircling Lake Meridian features limestone outcroppings with fossils, a scenic overlook and aquatic vegetation. Birdwatching is excellent and there is a good chance of seeing the rare Golden-cheeked Warbler.







Swimming: Swim at own risk in lake.

Boating: No-wake boating in lake. Boat dock and ramp.

**Fishing:** ADA accessible fishing pier. Possible catches in lake include bass, crappie, catfish and bream.

**Trails:** 5 miles of hiking and nature trails. 500-yard paved ADA accessible trail.

Texas State Parks Store: Gifts, books and more.



## Meridian State Park

173 Park Road 7, Meridian, TX 76665 • (254) 435-2536

## www.texasstateparks.org

Rates and reservations: (512) 389-8900. For info only: (800) 792-1112.

Texas State Parks is a division of the Texas Parks and Wildlife Department.



© 2020 TPWD PWD CD P4503-0210 (4/20) In accordance with Texas State Depository Law, this publication is available at the Texas State Publications Clearinghouse and/or Texas Depository Libraries.

TPWD receives funds from the USPWS. TPWD prohibits discrimination on the basis of race, color, religion, national origin, disability, age, and gender, pursuant to state and federal law. To request an accommodation or obtain information in an alternative format, please contact TPWD on a Text Telephone (TTV) at (521) 399-8915 or by Relay Texas a