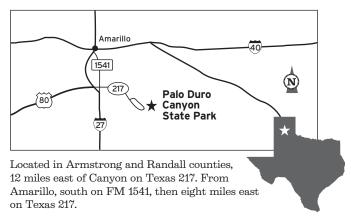

## Palo Duro Canyon State Park

11450 Park Road 5, Canyon, TX 79015 • (806) 488-2227