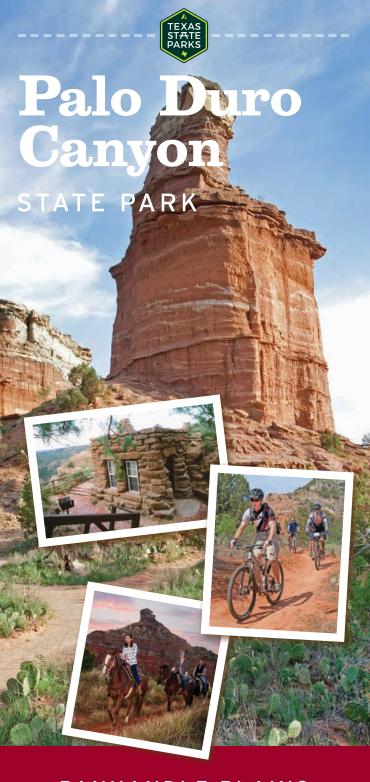

## Palo Duro Canyon

## STATE PARK

"Texas' best kept secret" is how one former governor described the spectacular geologic wonders and panorama of colors you will witness here. Visitors can enjoy the park's scenery by simply traveling along the paved 16 miles of roadway through the canyon or renting a horse for an up-close look. During the summer, "Texas," an outdoor drama, is performed in an open-air theater nestled at the foot of a high cliff.

- Camping: Backpacking, equestrian sites, tent sites and RV sites with water and electricity.
- Cabins: CCC-built rental cabins.
- Picnicking: Picnic tables in a variety of locations.
- **Trails:** Over 40 miles of hiking and biking trails. Equestrian trails available.
- Old West Stables: Guided horseback rides.
- Interpretive Center: Exhibits about the history, geology and wildlife of the Canyon. Park Museum store.
- Nature Observation: Birdwatching, "textbook" geology.
- Palo Duro Trading Post Restaurant and Park Store: Souvenirs, camping supplies, firewood, ice, restaurant and catering.